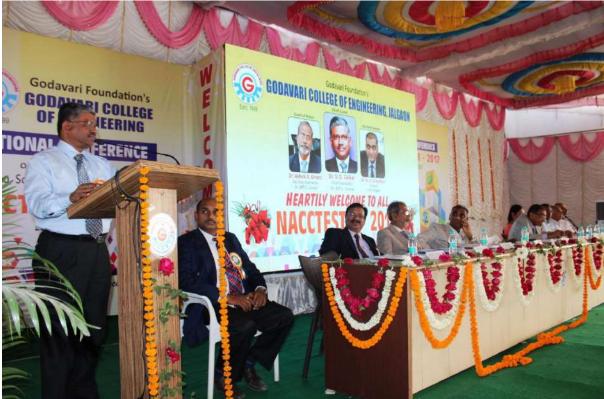

## Inauguration...

One day National Conference on Current Trends in Engineering, Science & Technology (NACCTEST-2018) was held in GF's Godavari College of Engineering, Jalgaon (GF's GCOEJ), which was scheduled on 20<sup>th</sup> March, 2018.

The conference was inaugurated with Deep Prajwalan by, Hon. Professor V. G. Gaikar, Vice Chancellor, Dr. Babasaheb Ambedkar Technological University, Lonere-Raigad (DBATU); Hon. Dr. Ashok A. Ghatol, Ex. VC, Dr. BATU Lonere;

Hon. Dr. N. S. Chaudhari, Director, VNIT Nagpur; Hon. Dr. Ulhas Patil, President – Godavari Foundation, Hon. Dr. Varsha Patil, Secretory, Godavari Foundation, Jalgaon., Dr. V. G. Arajpure, Principal and Prof. P. V. Phalak, Vice-Principal, respectively, GF's Godavari College of Engineering, Jalgaon; Prof. M. S. Mahajan, Ex. Principal - Govt. Polytechnic, Jalgaon; Dr. R. P. Borkar, Principal – Govt. College of Engineering, Jalgaon and well known Industrialist Mr. Chhabildas Rane, Founder President, Chhabi Electricals Pvt. Ltd., Jalgaon. Dr. Prasad Pendse & Dr. Brijesh Iyer (Asstt. Prof. E&TC Engg) from Dr. BATU-Lonere were the guests of honor for the inaugural session.

The NACCTEST-2018 Convener Prof. Vijay D. Chaudhari, Asstt. Prof., E&TC Engg dept, and Coordinator, Prof. Tushar A. Koli, Asst. Prof. Dept. of Mechanical Engg, Gf's GCOE, Jalgaon were accompanying the inauguration ceremony.