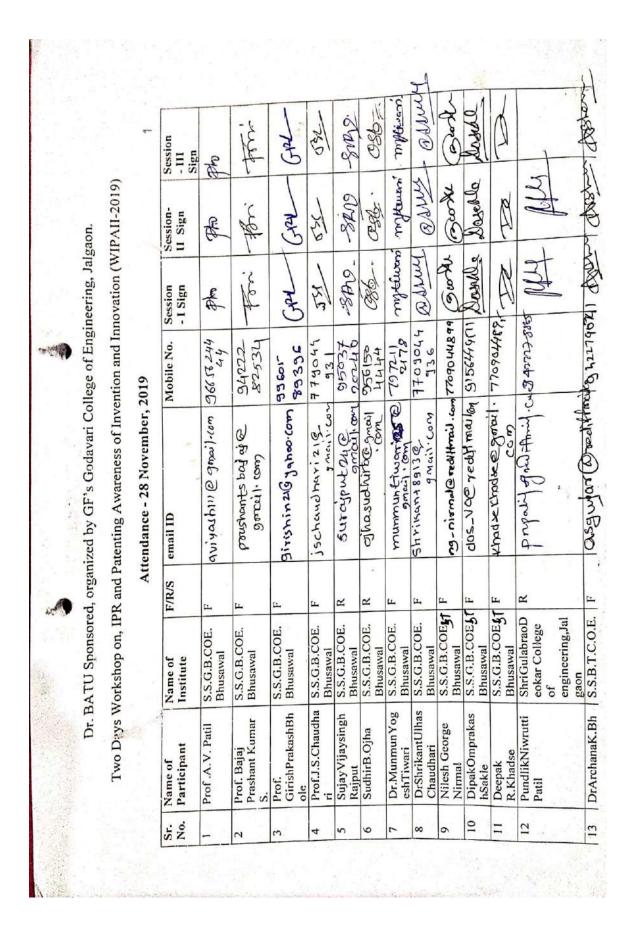

To, Hon. Vice Chancellor, Dr. B. A. Technological University, Lonere - Raigad, M.S.

Respected Sir,

I, undersigned the Coordinator of two days Workshop on IPR AND PATENTING AWARENESS OF INVENTION & INNOVATION (*WIPAII-*2019), whose sponsorship was approved by Dr. Babasaheb Ambedkar Technological University, Lonere –Raigad, M.S. and organized at GF's GODAVARI COLLEGE OF ENGINEERING, Jalgaon – M.S. on 28-29 November 2019, am hereby submitting the detail report here with.

### **State Of The Art:**

Two Days Workshop on IPR and Patenting Awareness of Invention and Innovation "WIPAII - 2019" was aimed for improving the awareness among professionals in the Science, Engineering and Technology sector, ranging from Researchers, Academicians and Business professionals, who are continuously striving in this field to show talent to innovate new things for the betterment of the human beings. This event comprised of expert talks by experts from leading Institutions and Research Organizations in IPR and Patenting area. This unique opportunity that we extended to our speakers and our delegates to abstracts their experience in getting global visibility to Intellectual Property Rights (IPR) and Patents of ideas or innovative products. Dr. Babasaheb Ambedkar Technological University, Lonere – Raigad, Maharashtra has sponsored this two days Workshop on IPR AND PATENTING AWARENESS OF INVENTION & INNOVATION (WIPAII-2019) among Various Stakeholders, jointly organized with GF's GODAVARI COLLEGE OF ENGINEERING, Jalgaon -Maharashtra on 28-29 November, 2019.