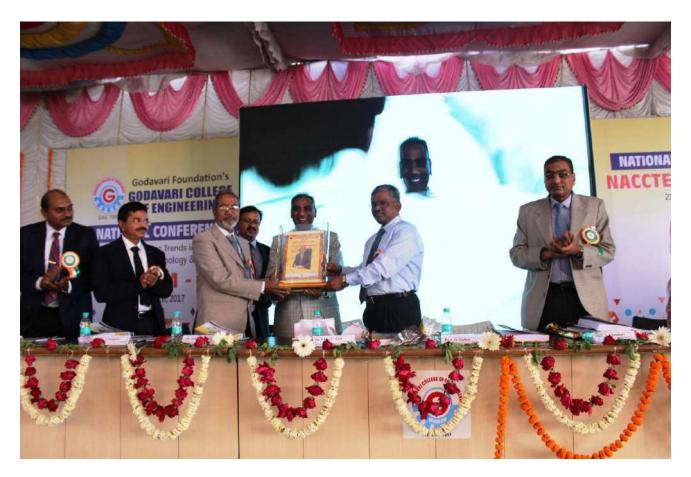

"JIVAN-GAURAV" Award to Hon. Dr. Ashok A. Ghatol...

Hon. VC, Dr. Ashok A. Ghatol, has been awarded with "JIVAN GAURAV" Life Time Achievement Award by Dr. Ulhas Patil, Founder President – Godavari Foundation, Jalgaon, Prof. V. G. Gaikar, VC – Dr. BATU Lonere.