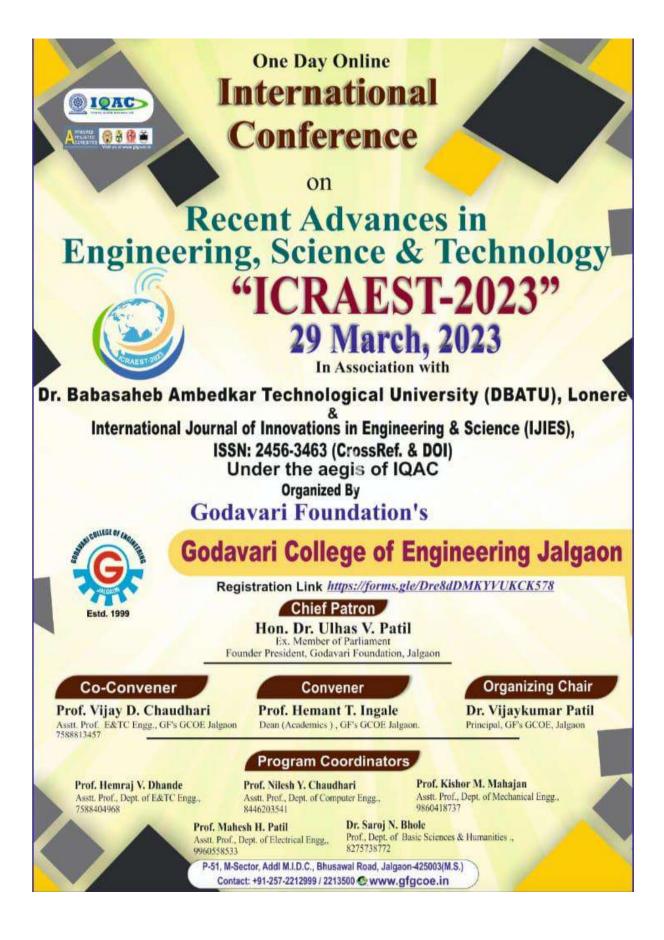

### A Summary Report on One Day Online International Conference on Recent Advances in Engineering, Science and Technology

#### "ICRAEST-2023"

#### Wednesday 29 March, 2023

About 123 research/survey papers has been received on ICRAEST-2023 email id vinudattchaudhari@gmail.com as well as very few are submitted in person. Around 20 papers have been published that are received from throughout the country incl. Chennai, Andhra Pradesh, Madhya Pradesh, Rajasthan, Odisha etc. and research scholars participated from renowned institutes too. One of the milestone is that ICRAEST-2023 has also received a paper authored by PG students Mr. Tejas Narkhede et.al., from Germany, Hochschule Ravensburg-Weingarten University of Applied Sciences in the field of Mechatronics Engineering.

Out of 123 received papers, 84 papers has completed the peer review process required for the quality publication of their genuine work and so the papers got published in IJIES renowned international journal and ICRAEST-2023 ISBN numbered proceeding. Thus about 380 participants have participated in ICRAEST-2023 through their research work as well as literature review papers.

#### CONVENOR

Prof. Vijay D. Chaudhari, Asst. Prof. Dept. of E&TC, Gf's GCOE, Jalgaon

#### ORGANIZING CHAIR

Dr. Vijay H. Patil, Head, Mechanical Engg Dept, GF's GCOE, Jalgaon Dr. Nitin N. Bhole, Head, Applied Science Dept., GF's GCOE, Jalgaon Prof. Hemant T. Ingale, Head, E&TC Engg. Dept., GF's GCOE, Jalgaon Prof. Narhar G. Chaudhari, Workshop Superintendent, GF's GCOE, Jalgaon Prof. Atul A. Barhate, Head, Prof., Electrical Engg. Dept., GF's GCOE, Jalgaon Prof. Pramod B. Gosavi, Head, Computer Engg. Dept., GF's GCOE, Jalgaon Prof. Khilachand V. Dhande, Coordinator, GF's GCOE – Second shift Polytechnic, Jalgaon Dr. Vijaykumar Wankhede, T&P Officer, GF's GCOE, Jalgaon Prof. Deepak K. Zambare, Head, Electrical Engg. Dept. GF's GCOE – 2<sup>nd</sup> shift Poly., Jalgaon Prof. Nilesh R. Mahajan, Head, Mech Engg. Dept. GF's GCOE – 2<sup>nd</sup> shift Poly., Jalgaon