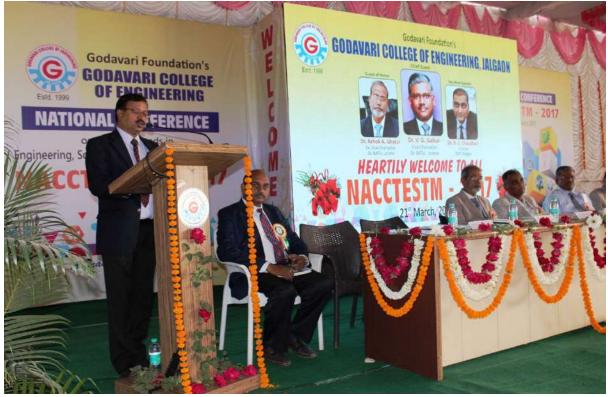

## Inauguration...

One day National Conference on Current Trends in Engineering, Science & Technology (NACCTEST-2018) was held in GF's Godavari College of Engineering, Jalgaon (GF's GCOEJ), which was scheduled on 20<sup>th</sup> March, 2018.

The conference was inaugurated with Deep Prajwalan by, Hon. Professor V. G. Gaikar, Vice Chancellor, Dr. Babasaheb Ambedkar Technological University, Lonere-Raigad (DBATU); Hon. Dr. Ashok A. Ghatol, Ex. VC, Dr. BATU Lonere;

Hon. Dr. N. S. Chaudhari, Director, VNIT Nagpur; Hon. Dr. Ulhas Patil, President – Godavari Foundation, Hon. Dr. Varsha Patil, Secretory, Godavari Foundation, Jalgaon., Dr. V. G. Arajpure, Principal and Prof. P. V. Phalak, Vice-Principal, respectively, GF's Godavari College of Engineering, Jalgaon; Prof. M. S. Mahajan, Ex. Principal - Govt. Polytechnic, Jalgaon; Dr. R. P. Borkar, Principal – Govt. College of Engineering, Jalgaon and well known Industrialist Mr. Chhabildas Rane, Founder President, Chhabi Electricals Pvt. Ltd., Jalgaon. Dr. Prasad Pendse & Dr. Brijesh Iyer (Asstt. Prof. E&TC Engg) from Dr. BATU-Lonere were the guests of honor for the inaugural session.

The NACCTEST-2018 Convener Prof. Vijay D. Chaudhari, Asstt. Prof., E&TC Engg dept, and Coordinator, Prof. Tushar A. Koli, Asst. Prof. Dept. of Mechanical Engg, Gf's GCOE, Jalgaon were accompanying the inauguration ceremony.