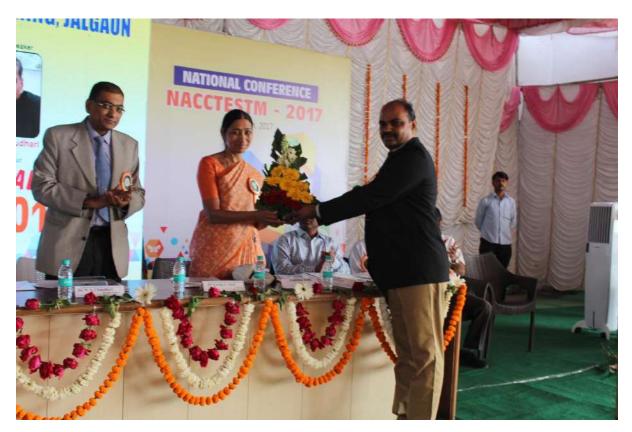

Felicitation of Hon. Dr. Varsha Patil, Secretory, Godavari Foundation by Prof. V. H. Patil, Convener – NACCTEST-2018.

Felicitation of respected Industrialist, Mr. Chhabildas Rane, Founder President – Chhabi Electrical Pvt. Ltd., Jalgaon. by our Vice-Principal Prof. Pravin Phalak.