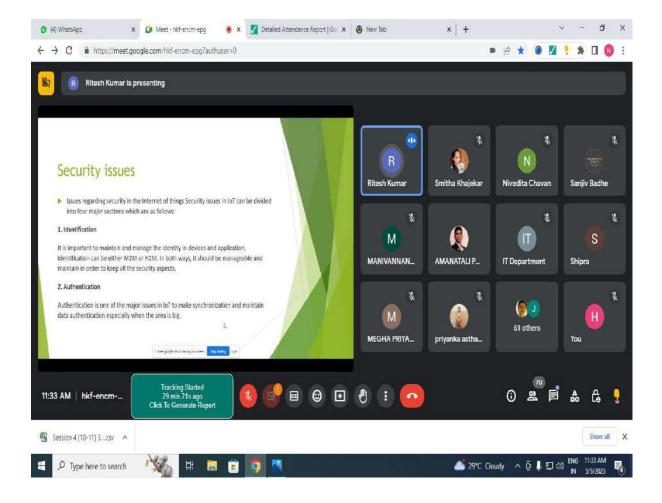

# **Invitation to Expert Speakers for Inauguration:**

Two Days Workshop on IPR and Patenting Awareness of Invention and Innovation "WIPAH - 2019" 28-29 November, 2019 Sponsored by Dr. Babasaheb Ambedkar Technlogical University (DBATU), Lonere, Raigad In Association with Godavari Foundation's Godavari College of Engineering, P-51, M-Sect., Addl. M.I.D.C., Bhusawal Road, Jalgaon-425003. Maharashtra, India. 🖀 (0257) 2213500, 2270451, 2212999 Web Site : <u>www.godavaricoejal.ac.in</u>