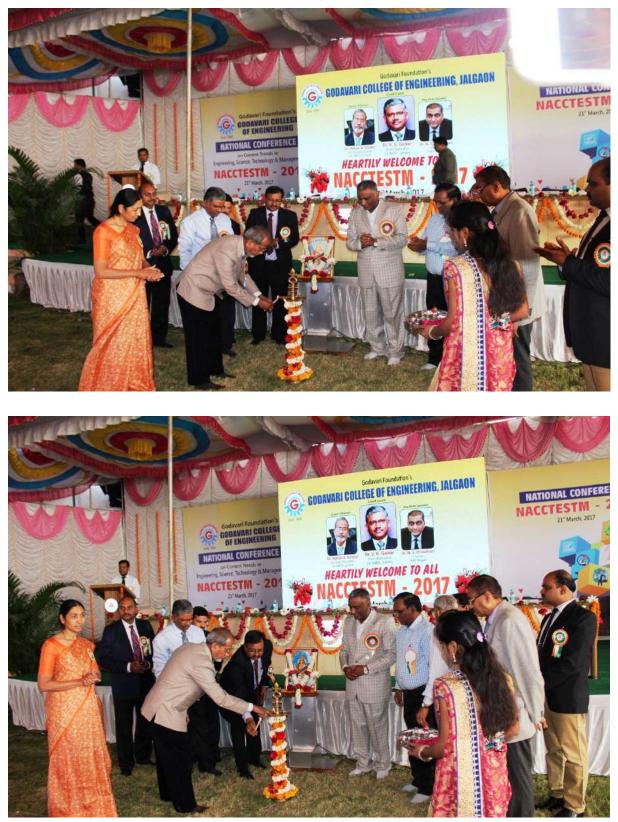

## Inauguration...

One day National Conference on Current Trends in Engineering, Science & Technology (NACCTEST-2018) was held in GF's Godavari College of Engineering, Jalgaon (GF's GCOEJ), which was scheduled on 20<sup>th</sup> March, 2018.

The conference was inaugurated with Deep Prajwalan by, Hon. Professor V. G. Gaikar, Vice Chancellor, Dr. Babasaheb Ambedkar Technological University, Lonere-Raigad (DBATU); Hon. Dr. Ashok A. Ghatol, Ex. VC, Dr. BATU Lonere;

Hon. Dr. N. S. Chaudhari, Director, VNIT Nagpur; Hon. Dr. Ulhas Patil, President – Godavari Foundation, Hon. Dr. Varsha Patil, Secretory, Godavari Foundation, Jalgaon., Dr. V. G. Arajpure, Principal and Prof. P. V. Phalak, Vice-Principal, respectively, GF's Godavari College of Engineering, Jalgaon; Prof. M. S. Mahajan, Ex. Principal - Govt. Polytechnic, Jalgaon; Dr. R. P. Borkar, Principal – Govt. College of Engineering, Jalgaon and well known Industrialist Mr. Chhabildas Rane, Founder President, Chhabi Electricals Pvt. Ltd., Jalgaon. Dr. Prasad Pendse & Dr. Brijesh Iyer (Asstt. Prof. E&TC Engg) from Dr. BATU-Lonere were the guests of honor for the inaugural session.