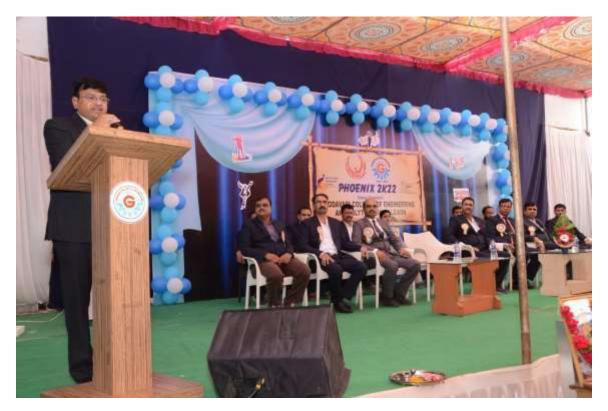

| Pankaj Shinde                         | GF's GCOE Jalgaon | 1000     |  |

Program Coordinator Madhuri R. Zawar



# **Photos**:



























A Summary Report on

## One Day Online International Conference on

## **Recent Advances in Engineering, Science and Technology**



"ICRAEST-2023"

Wednesday 29 March, 2023

## In Association with



Dr. Babasaheb Ambedkar Technological University (DBATU), Lonere, Raigad (M.S.)

AND



International Journal of Innovations in Engineering & Science (IJIES), ISSN: 2456-3463, SJIF: 5.856, CrossRef indexing DOI: 10.46335

Organized By



Godavari Foundation's Godavari College of Engineering, (*NAAC Accredited*) P-51, Dr. Ulhas Patil Nagar, M-Sect., Addl. M.I.D.C., Bhusawal Road, Jalgaon-425003 (0257) 2213500, 2270451, 2212999 Web Site: <u>www.gfgcoe.in</u>

# Contents...

About the esteemed institute GF's GCOEJ

ICRAEST-2023 Brochure & Flyer

Editorials – ICRAEST-2023