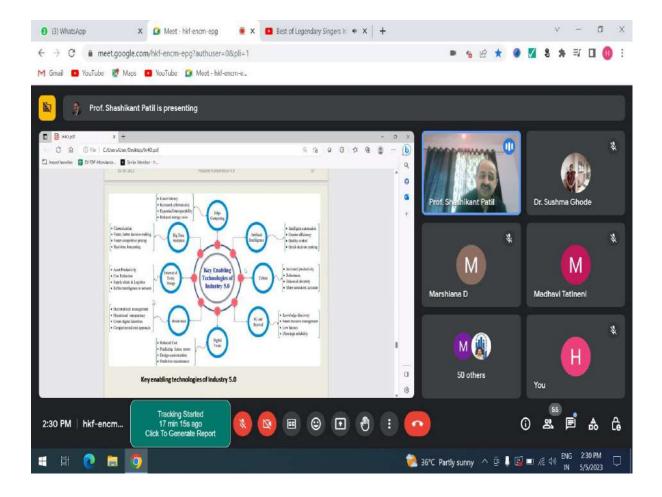

05-May-23     |







## Day 4- Date: 05/05/2023

## Session 12- 12.45 pm to 2.45 pm

## **Introduction on Industry Automation 4.0**

| Name of Speaker Designation |                                                    | Experience | Topic Covered                              |
|-----------------------------|----------------------------------------------------|------------|--------------------------------------------|
| Dr. Shashikant Patil,       | Head, (AI&ML) Dept,<br>ViMEET, Khalapur,<br>Raigad | 25 yrs     | Introduction on Industry<br>Automation 4.0 |

### **Brief Summary**

The speaker has given detailed insights on Industry 4.0, its development, Key challenges and opportunities. He also elaborated the concept of Smart factory and revolution of Industry 5.0 with examples..













## Day 4- Date: 05/05/2023

## Session 13- 3.00 pm to 5.00 pm

## **Happiness Through Focus**

| Name of Speaker   | Designation                                                           | Experience | Topic Covered              |
|-------------------|-----------------------------------------------------------------------|------------|----------------------------|
| Ms. Surabhi Sahai | Global Cognative Coach<br>& Program Director,<br>Brighter Minds, Pune | 12 yrs     | Happiness Through<br>Focus |

### **Brief Summary**

The speaker has given detailed insights on why Focus is needed? Role of brain, Also elaborated the focus activity by presenting demo through the students of the Brighter Minds, Nakshatra Susveerkar & Chandrika Varu, presenting their demo and experience of attaining Foc