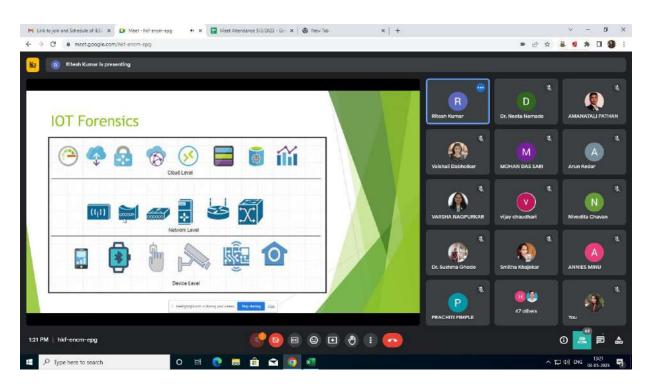

| 🛋 33°C Cloudy 🛛 🌲 | Ê 및 월고 (0) <sup>ENG</sup> 1:59 PM<br>IN 5/3/2023 ♥ |



## Day 2 - Date: 03/05/2023

## Session 7, 3.00 pm to 5.00 pm: Role of Cloud Computing in IoT

| Name of Speaker | Designation             | Experience | Topic Covered    |
|-----------------|-------------------------|------------|------------------|
| Ritesh kumar    | Technical Head, Sr.     | 14 yrs     | Role of Cloud    |
|                 | Trainer and consultant, |            | Computing in IoT |
|                 | Ducat India, Noida      |            |                  |

## **Brief summary:**

In this session, the speaker has given insights on using Cloud computing in IoT. Along with explaining the architecture & characteristics of cloud computing, he elaborated about various layers and services models of cloud computing.



| WhatsApp         | × 🖸 Meet - hkf-encm-ep