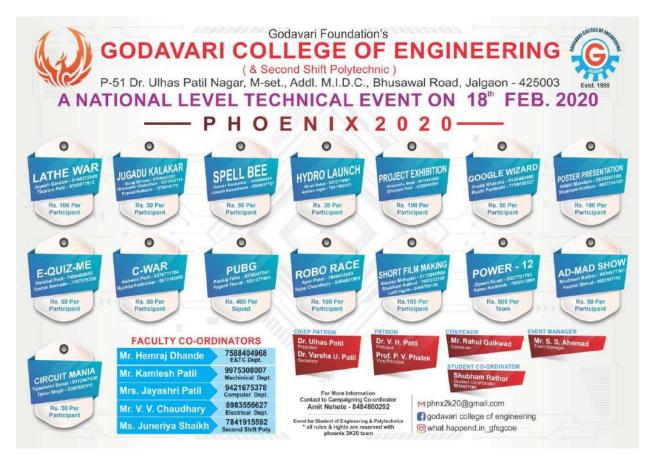

y: erelego.com

गोदावरी महाविद्यालयाचा चिन्मय शिंदवाडे तर द्वितीय एसएसजीबी भुसावळचा अक्षय पार्टील, पोस्टर प्रदर्शनमध्ये प्रथम गोदावरी महाविद्यालयाचा शेख अहमद रजा अँड प्रुप तर द्वितीय हिमांशू मराठे नाहटा महाविद्यालय भुसावळचा, इ क्वीज मी

तर व्दितीय रायसोनी महाविद्यालयाचा सौरभ तोमर, सी वॉर एसएसजीबी भुसावळ येथील जयेश महाजन प्रथम तर व्दितीय केसीई सोसायटीचा चेतन गिरनारे, पचजी प्रथम गोदावरी आयएमआरचे बडीज तर द्वितीय गोदावरी इंजी व्हीयब्रेनियम, ॲड मॅड शोमध्ये नाहटा महाविद्यालय भुसावळची प्रियंका पाटील प्रथम तर द्वितीय डीएनसी जळगावचा संकेत वारुळकर, सर्कीट मानीयामध्ये गोदावरी महाविद्यालयाचा निखील मंडाळे प्रथम, केसीई सोसायटीचा कौशल धांडे द्वितीय विजेते ठरले.

प्राचार्य डॉ.व्ही. एच. पाटील, उपप्राचार्य प्रा. प्रवीण फालक, प्रा. राहल गायकवाड आदींच्याहस्ते बक्षीस वितरण करण्यात आले.

#### **EVENT POSTER**



Certificate



## Godavari Foundation's

#### Godavari College of Engineering, Jalgaon

#### PHOENIX-2020

## (A National Level Technical Event on 18<sup>th</sup> Feb. 2020)

#### Schedule

| Sr. No. | Date       | Time                 |                         |
|---------|------------|----------------------|-------------------------|
| 01      | 18/02/2020 | 10:00 AM to 11:30 AM | Inauguration Function   |
| 02      | 18/02/2020 | 12:00 PM to 12:30 PM | All Events Inauguration |
| 03      | 18/02/2020 | 12:30 PM to 4:30 PM  | All Events Started      |
| 04      | 18/02/2020 | 4:30 PM to 5:00 PM   | Valedictory & Prize     |
|         |            |                      | Distribution            |

#### Mr. Rahul Gaikwad

# (A National Level Technical Event on 18<sup>th</sup> Feb. 2020)