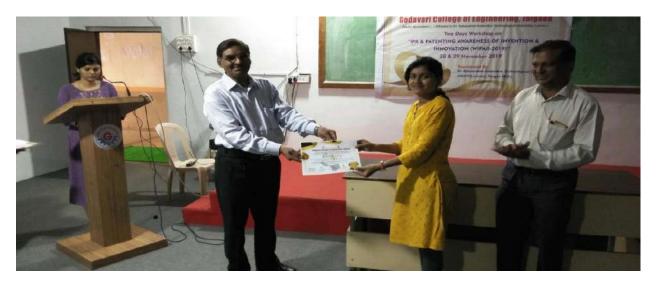

### **State Of The Art:**

Two Days Workshop on IPR and Patenting Awareness of Invention and Innovation "WIPAII - 2019" was aimed for improving the awareness among professionals in the Science, Engineering and Technology sector, ranging from Researchers, Academicians and Business professionals, who are continuously striving in this field to show talent to innovate new things for the betterment of the human beings. This event comprised of expert talks by experts from leading Institutions and Research Organizations in IPR and Patenting area. This unique opportunity that we extended to our speakers and our delegates to abstracts their experience in getting global visibility to Intellectual Property Rights (IPR) and Patents of ideas or innovative products. Dr. Babasaheb Ambedkar Technological University, Lonere – Raigad, Maharashtra has sponsored this two days Workshop on IPR AND PATENTING AWARENESS OF INVENTION & INNOVATION (WIPAII-2019) among Various Stakeholders, jointly organized with GF's GODAVARI COLLEGE OF ENGINEERING, Jalgaon -Maharashtra on 28-29 November, 2019.

The main expected outcome of this workshop was to teach faculty members, research scholars and student participants to do-it-him/herself to protect his/her idea or innovation by obtaining patents for them.