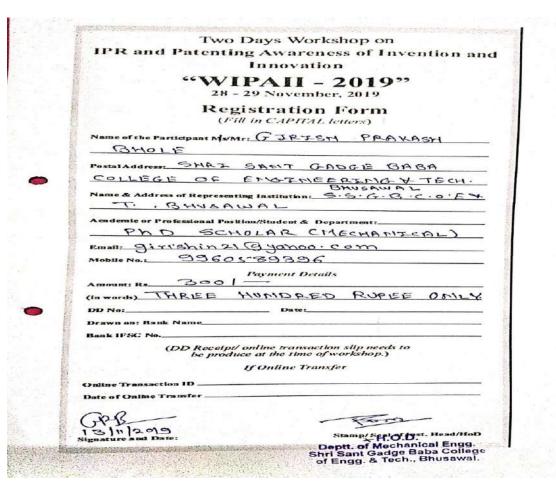

To, Hon. Vice Chancellor, Dr. B. A. Technological University, Lonere - Raigad, M.S.

Respected Sir,

I, undersigned the Coordinator of two days Workshop on IPR AND PATENTING AWARENESS OF INVENTION & INNOVATION (*WIPAII-*2019), whose sponsorship was approved by Dr. Babasaheb Ambedkar Technological University, Lonere –Raigad, M.S. and organized at GF's GODAVARI COLLEGE OF ENGINEERING, Jalgaon – M.S. on 28-29 November 2019, am hereby submitting the detail report here with.

### **State Of The Art:**

Two Days Workshop on IPR and Patenting Awareness of Invention and Innovation "WIPAII - 2019" was aimed for improving the awareness among professionals in the Science, Engineering and Technology sector, ranging from Researchers, Academicians and Business professionals, who are continuously striving in this field to show talent to innovate new things for the betterment of the human beings. This event comprised of expert talks by experts from leading Institutions and Research Organizations in IPR and Patenting area. This unique opportunity that we extended to our speakers and our delegates to abstracts their experience in getting global visibility to Intellectual Property Rights (IPR) and Patents of ideas or innovative products. Dr. Babasaheb Ambedkar Technological University, Lonere – Raigad, Maharashtra has sponsored this two days Workshop on IPR AND PATENTING AWARENESS OF INVENTION & INNOVATION (WIPAII-2019) among Various Stakeholders, jointly organized with GF's GODAVARI COLLEGE OF ENGINEERING, Jalgaon -Maharashtra on 28-29 November, 2019.