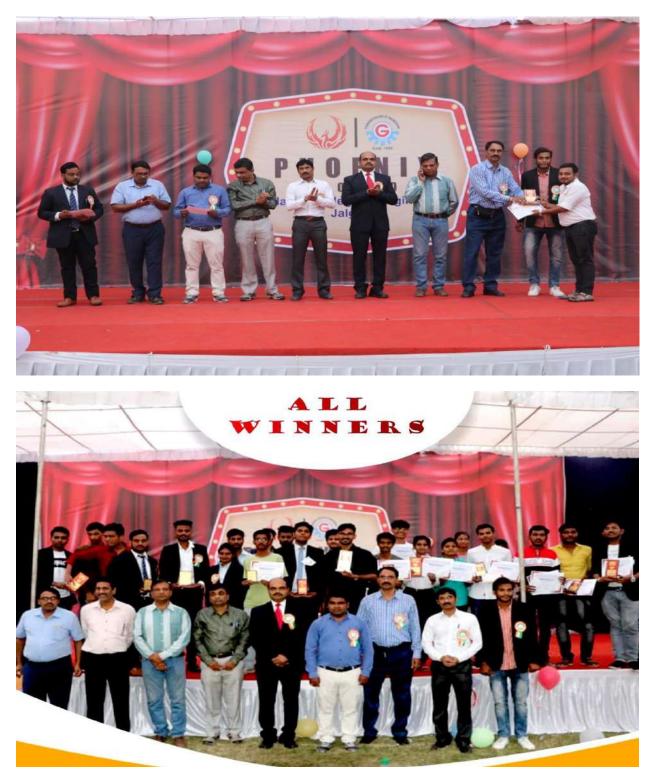

olleges from state and outside the state. The program was inaugurated by chief guest Mr. Pravin Patel, Director PACK-WELL Technology (India) and Mr. Chhabiraj Rane, M.D Chabbi Electrical PVT, Jalgaon, in the presence of Dr. Varsha Patil (Secretary of Godavari Foundation), Dr. Ketaki Patil (Member of Godavari Foundation), Dr. V.H. Patil (Principal of GF's GCOE, Jalgaon), Dr. Prashant Warke (Director of GIMR, Jalgaon), Prof. P.V.Phalak (Vice-Principal of GF's GCOE, Jalgaon), Mr. Rahul Gaikwad (Convener PHOENIX-2020), Mr. Shafiquerrehman (Event Manager PHOENIX-2020), All HODs, Staff & Students.

# **Inauguration Photos**



## **Events Photo**

## **AD-MAD show**



# Jugadu Kalakar



# Spell Bee



**Poster Presentation** 





**Project Exhibition** 



# Valedictory & Prize Distribution



**News Paper News (Lokmat)** 

## लोकमत

# 'गोदावरी अभियांत्रिकी'त फिनिक्स स्पर्धेचा समारोप

#### लोकमत न्यूज नेटवर्क

जळगाव : गोदावरी अभियांत्रिकी महाविद्यालयात राष्ट्रीय स्तरावरील टेक्नीकल स्पर्धा फिनिक्स २०२०चा समारोप झाला. १५ प्रकारच्या स्पर्धेतून विजेत्यांना बक्षीस वितरण केले.

स्पर्धेत ८०० स्पर्धक सहभागी झाले. उद्घाटनप्रसंगी पॅकवेल इंडियाचे संचालक प्रवीण पटेल, छबी इलेक्ट्रीकल्सचे संचालक छबीराज माजी खासदार डॉ. उल्हास पार्टील, सचिव डॉ. वर्षा पाटील, सदस्या डॉ. केतकी पार्टील, गोदावरी अभियांत्रिकीचे प्राचार्य डॉ. विजय एच. पाटील, उपप्राचार्य प्रा. प्रवीण फालक आदी उपस्थित होते.



फिनिक्स स्पर्धेतील विजेत्यांसह उपस्थित मान्यवर.

लेथ वॉरमध्ये कलाकार म्हणून प्रताप कॉलेजचा विक्रांत इंगळे प्रथम तर शासकीय प्रोजेक्ट प्रदर्शनमध्ये प्रथम केसीइ महाविद्यालयाचा धलाबा पावरा, फालक अँड ग्रप, गुगल विझार