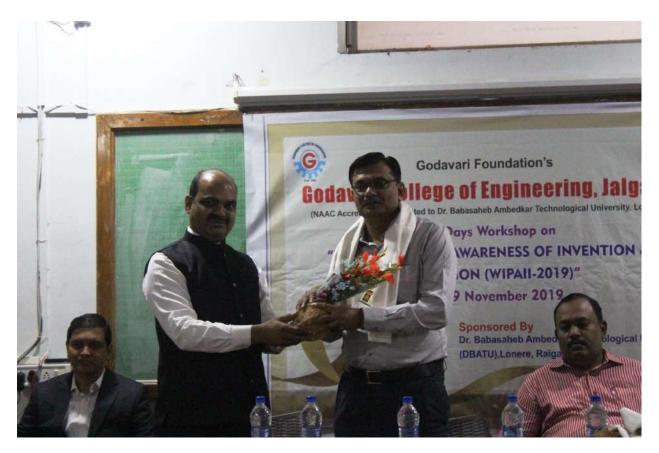

To, Hon. Vice Chancellor, Dr. B. A. Technological University, Lonere - Raigad, M.S.

Respected Sir,

I, undersigned the Coordinator of two days Workshop on IPR AND PATENTING AWARENESS OF INVENTION & INNOVATION (*WIPAII-*2019), whose sponsorship was approved by Dr. Babasaheb Ambedkar Technological University, Lonere –Raigad, M.S. and organized at GF's GODAVARI COLLEGE OF ENGINEERING, Jalgaon – M.S. on 28-29 November 2019, am hereby submitting the detail report here with.

### **State Of The Art:**

Two Days Workshop on IPR and Patenting Awareness of Invention and Innovation "WIPAII - 2019" was aimed for improving the awareness among professionals in the Science, Engineering and Technology sector, ranging from Researchers, Academicians and Business professionals, who are continuously striving in this field to show talent to innovate new things for the betterment of the human beings. This event comprised of expert talks by experts from leading Institutions and Research Organizations in IPR and Patenting area. This unique opportunity that we extended to our speakers and our delegates to abstracts their experience in getting global visibility to Intellectual Property Rights (IPR) and Patents of ideas or innovative products. Dr. Babasaheb Ambedkar Technological University, Lonere – Raigad, Maharashtra has sponsored this two days Workshop on IPR AND PATENTING AWARENESS OF INVENTION & INNOVATION (WIPAII-2019) among Various Stakeholders, jointly organized with GF's GODAVARI COLLEGE OF ENGINEERING, Jalgaon -Maharashtra on 28-29 November, 2019.