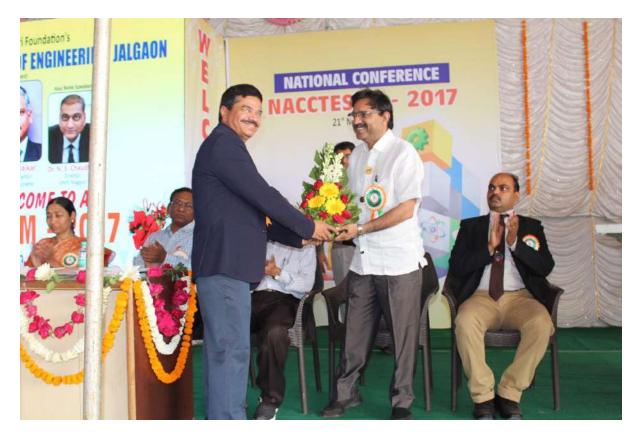

### Felicitation...

Hon. Dr. Ulhas Patil sir, Ex-MP, offering Momento-Token of Love, during felicitation Hon. VC Prof. V. G. Gaikar of DBATU, Lonere.

Hon. Secretary – Godavari Foundation, Dr. Varsha Patil Madam, felicitating Hon. Dr. Ashok A. Ghatol, Ex-VC, Dr BATU, Lonere.

Felicitation of Dr. N. S. Chaudhari, Director-VNIT, Nagpur by our respected Principal, Dr. V. G. Arajpure.

Felicitation of Hon. Dr. Ulhas Patil, Founder President – Godavari Foundation by our respected Vice-Principal Prof. Pravin Phalak.

Felicitation of Hon. Dr. Varsha Patil, Secretory, Godavari Foundation by Prof. V. H. Patil, Convener – NACCTEST-2018.

Felicitation of respected Industrialist, Mr. Chhabildas Rane, Founder President – Chhabi Electrical Pvt. Ltd., Jalgaon. by our Vice-Principal Prof. Pravin Phalak.