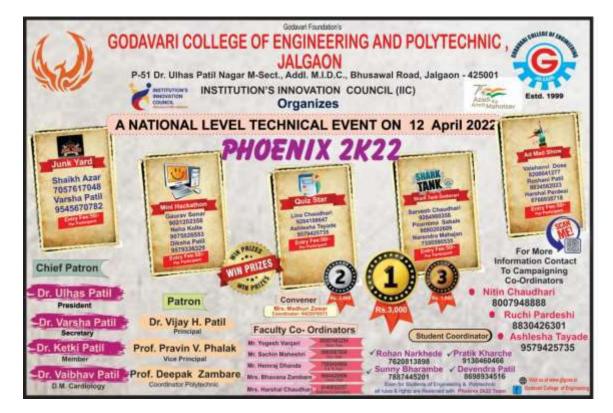

# 7.3 Institutional Distinctiveness

| Academic Year | Sr.No | Date of<br>event/activity<br>(DD-MM-YYYY) | Name of the event/activity                                                                                                                                | No. of<br>participated |
|---------------|-------|-------------------------------------------|-----------------------------------------------------------------------------------------------------------------------------------------------------------|------------------------|
| 2018-19       | 1     | 20/3/2018                                 | National Conference<br>On Current Trends in<br>Engineering, Science & Technology                                                                          | 230                    |
|               | 2     | 26/3/2019                                 | National level Technical Event<br>PHOENIX 2K19                                                                                                            | 470                    |
| 2019-20       | 1     | 28/11/2019 to<br>29/11/2019               | TWO Days Workshop on IPR<br>Patenting Awareness of Invention<br>and Innovation                                                                            | 110                    |
|               | 2     | 18/2/2020                                 | National level Technical Event<br>PHOENIX 2K20                                                                                                            | 550                    |
| 2020-21       | 1     | 22/6/2021 to<br>24/6/2021                 | Toycathon 2021                                                                                                                                            | 60                     |
| 2021-22       | 1     | 16/7/2021                                 | A Report on<br>One Day Virtual International<br>Conference on<br>Recent Advances in Engineering,<br>Science and Technology                                | 173                    |
|               | 2     | 12/4/2022                                 | National level Technical Event<br>PHOENIX 2K22                                                                                                            | 189                    |
|               | 1     | 29/3/2023                                 | One Day Online International<br>Conference on<br>Recent Advances in Engineering,<br>Science and Technology                                                | 380                    |
| 2022.22       | 2     | 11/4/2023                                 | National level Technical Event<br>PHOENIX 2K23                                                                                                            | 350                    |
| 2022-23       | 3     | 02-05-2023 to 07-<br>05-2023              | IEEE Bombay Section EAC Sponsored<br>Online FDP<br>(Online Capacity Building Workshop)<br>on<br>"Blooming Research Areas Under IoT:<br>A 360-Degree View" | 137                    |
|               | 4     | 25 March, 2023                            | IEEE Bombay Section SAC Sponsored<br>"Technovation-2023"                                                                                                  | 125                    |