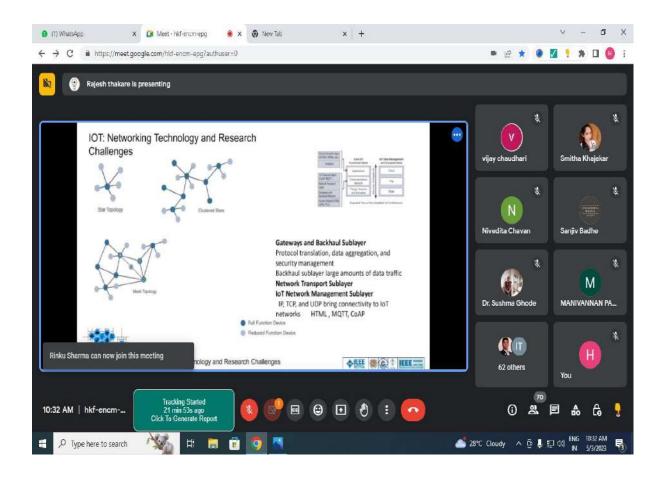

# **Invitation to Expert Speakers for Inauguration:**

Two Days Workshop on IPR and Patenting Awareness of Invention and Innovation "WIPAH - 2019" 28-29 November, 2019 Sponsored by Dr. Babasaheb Ambedkar Technlogical University (DBATU), Lonere, Raigad In Association with Godavari Foundation's Godavari College of Engineering, P-51, M-Sect., Addl. M.I.D.C., Bhusawal Road, Jalgaon-425003. Maharashtra, India. 🖀 (0257) 2213500, 2270451, 2212999 Web Site : <u>www.godavaricoejal.ac.in</u>