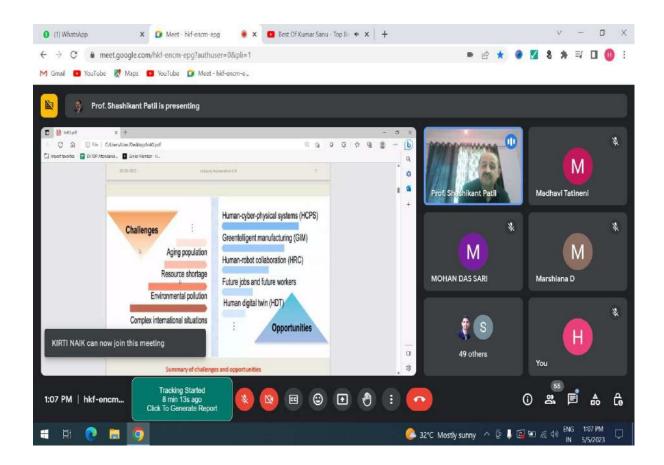

r>05-May-23     |







## Day 4- Date: 05/05/2023

## Session 12- 12.45 pm to 2.45 pm

## **Introduction on Industry Automation 4.0**

| Name of Speaker Designation |                                                    | Experience | Topic Covered                              |
|-----------------------------|----------------------------------------------------|------------|--------------------------------------------|
| Dr. Shashikant Patil,       | Head, (AI&ML) Dept,<br>ViMEET, Khalapur,<br>Raigad | 25 yrs     | Introduction on Industry<br>Automation 4.0 |

### **Brief Summary**

The speaker has given detailed insights on Industry 4.0, its development, Key challenges and opportunities. He also elaborated the concept of Smart factory and revolution of Industry 5.0 with examples..













## Day 4- Date: 05/05/2023

## Session 13- 3.00 pm to 5.00 pm

## **Happiness Through Focus**

| Name of Speaker   | Designation                                                           | Experience | Topic Covered              |
|-------------------|-----------------------------------------------------------------------|------------|----------------------------|
| Ms. Surabhi Sahai | Global Cognative Coach<br>& Program Director,<br>Brighter Minds, Pune | 12 yrs     | Happiness Through<br>Focus |

### **Brief Summary**

The speaker has given detailed insights on why Focus is needed? Role of brain, Also elaborated the focus activity by presenting demo through the students of the Brighter Minds, Nakshatra Susveerkar & Chandrika Varu, presenting their demo and experience of attaining F