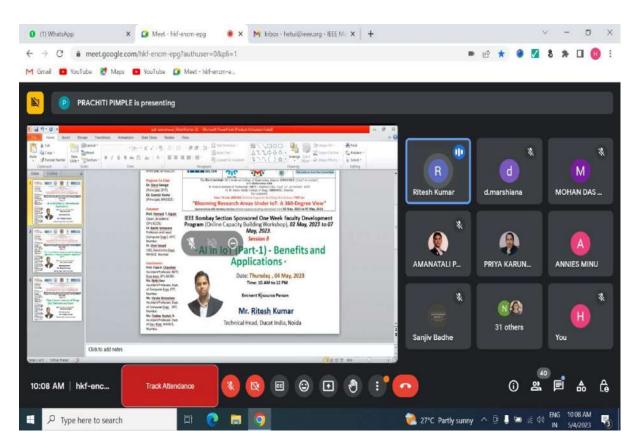

NG 3:20 PM<br>IN 5/3/2023 |





Day 3- Date: 04/05/2023

## Session 8 – 10 am to 12 noon AI in IoT (Part-1) - Benefits and Applications

| Name of Speaker | Designation                                                          | Experience | Topic Covered                                     |
|-----------------|----------------------------------------------------------------------|------------|---------------------------------------------------|
| Ritesh kumar    | Technical Head, Sr.<br>Trainer and consultant,<br>Ducat India, Noida | 14 yrs     | AI in IoT (Part-1) -<br>Benefits and Applications |

## **Brief Summary**

Mr. Ritesh kumar has given detailed insights on Components of AI, Brain vs Computer, Computer Vision, Natural Language Processing, GPT-4 & Open AI, Machine Learning etc.











Day 3- Date: 04/05/2023

## Session 9- 12.45 pm to 2.45 pm

## AI in IoT (Part-2) Impact of machine learning algorithms in intrusion detection systems for IoT

| Name of Speaker | Designation                                                          | Experience | Topic Covered                                                                                            |
|-----------------|----------------------------------------------------------------------|------------|----------------------------------------------------------------------------------------------------------|
| Ritesh kumar    | Technical Head, Sr.<br>Trainer and consultant,<br>Ducat India, Noida | 14 yrs     | AI in IoT (Part-2) Impact of<br>machine learning algorithms<br>in intrusion detection systems<br>for IoT