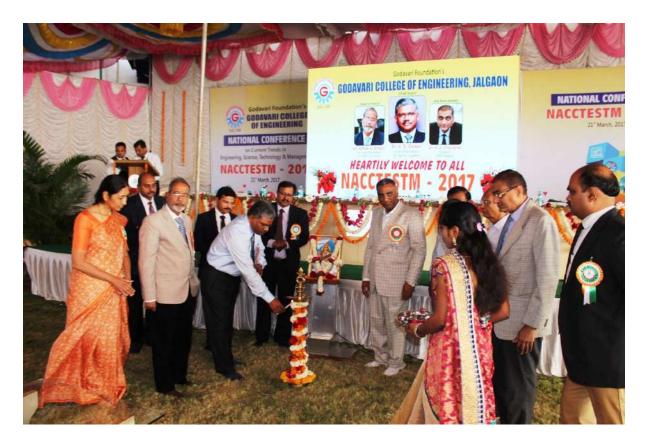

## Inauguration...

One day National Conference on Current Trends in Engineering, Science & Technology (NACCTEST-2018) was held in GF's Godavari College of Engineering, Jalgaon (GF's GCOEJ), which was scheduled on 20<sup>th</sup> March, 2018.

The conference was inaugurated with Deep Prajwalan by, Hon. Professor V. G. Gaikar, Vice Chancellor, Dr. Babasaheb Ambedkar Technological University, Lonere-Raigad (DBATU); Hon. Dr. Ashok A. Ghatol, Ex. VC, Dr. BATU Lonere;

Hon. Dr. N. S. Chaudhari, Director, VNIT Nagpur; Hon. Dr. Ulhas Patil, President – Godavari Foundation, Hon. Dr. Varsha Patil, Secretory, Godavari Foundation, Jalgaon., Dr. V. G. Arajpure, Principal and Prof. P. V. Phalak, Vice-Principal, respectively, GF's Godavari College of Engineering, Jalgaon; Prof. M. S. Mahajan, Ex. Principal - Govt. Polytechnic, Jalgaon; Dr. R. P. Borkar, Principal – Govt. College of Engineering, Jalgaon and well known Industrialist Mr. Chhabildas Rane, Founder President, Chhabi Electricals Pvt. Ltd., Jalgaon. Dr. Prasad Pendse & Dr. Brijesh Iyer (Asstt. Prof. E&TC Engg) from Dr. BATU-Lonere were the guests of honor for the inaugural session.

Inaugurating NACCTEST-2018 Proceeding...