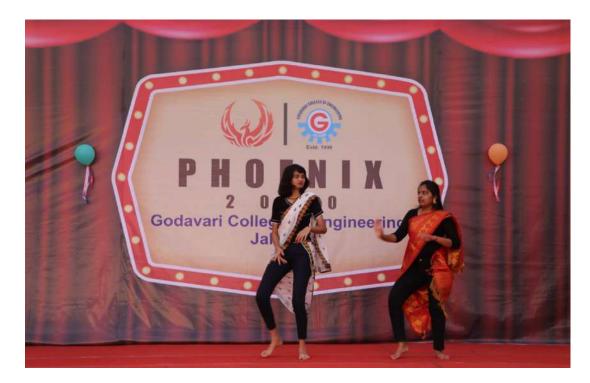

>th</sup> Feb. 2020. In this huge event there were 15 competitions in which more than 550 students had participated from various colleges from state and outside the state. The program was inaugurated by chief guest Mr. Pravin Patel, Director PACK-WELL Technology (India) and Mr. Chhabiraj Rane, M.D Chabbi Electrical PVT, Jalgaon, in the presence of Dr. Varsha Patil (Secretary of Godavari Foundation), Dr. Ketaki Patil (Member of Godavari Foundation), Dr. V.H. Patil (Principal of GF's GCOE, Jalgaon), Dr. Prashant Warke (Director of GIMR, Jalgaon), Prof. P.V.Phalak (Vice-Principal of GF's GCOE, Jalgaon), Mr. Rahul Gaikwad (Convener PHOENIX-2020), Mr. Shafiquerrehman (Event Manager PHOENIX-2020), All HODs, Staff & Students.

# **Inauguration Photos**



## **Events Photo**

## **AD-MAD show**



# Jugadu Kalakar



# Spell Bee



**Poster Presentation** 





**Project Exhibition** 



# Valedictory & Prize Distribution



**News Paper News (Lokmat)** 

## लोकमत

# 'गोदावरी अभियांत्रिकी'त फिनिक्स स्पर्धेचा समारोप

#### लोकमत न्यूज नेटवर्क

जळगाव : गोदावरी अभियांत्रिकी महाविद्यालयात राष्ट्रीय स्तरावरील टेक्नीकल स्पर्धा फिनिक्स २०२०चा समारोप झाला. १५ प्रकारच्या स्पर्धेतून विजेत्यांना बक्षीस वितरण केले.

स्पर्धेत ८०० स्पर्धक सहभागी झाले. उद्घाटनप्रसंगी पॅकवेल इंडियाचे संचालक प्रवीण पटेल, छबी इलेक्ट्रीकल्सचे संचालक छबीराज माजी खासदार डॉ. उल्हास पार्टील, सचिव डॉ. वर्षा पाटील, सदस्या डॉ. केतकी पार्टील, गोदावरी अभियांत्रिकीचे प्राचार्य डॉ. विजय एच. पाटील, उपप्राचार्य प्रा. प्रवीण फालक आदी उपस्थित होते.



फिनिक्स स्पर्धेतील विजेत्यांसह उपस्थित मान्यवर.

लेथ वॉरमध्ये कलाकार म्हणून प्रता