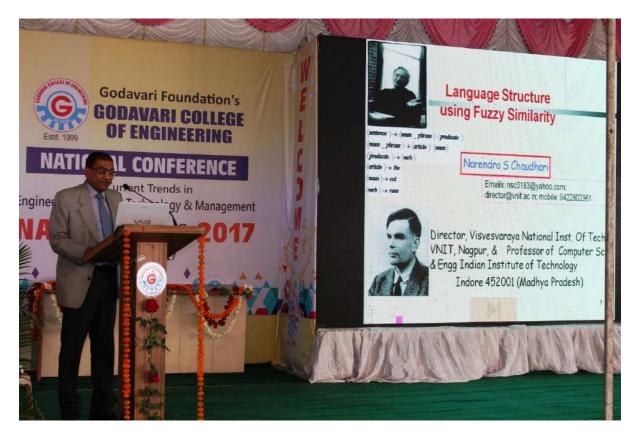

## Invited Talk...

Dr. N. S. Chaudhari, Hon. Director, VNIT, Nagpur, during his invited (technical) talk. He elaborates the importance of fuzzy logic in analyzing the language structure.

He has brief about the model structure of Grammar Learning, Grammar model of Practical interest, Regular Language learning, His current research area includes Computational Learning, Computer Science model that includes soft computing using Neural Network.