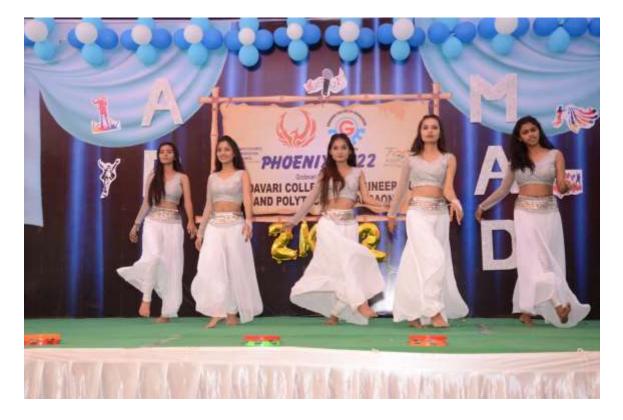

| Pankaj Shinde                         | GF's GCOE Jalgaon | 1000     |  |

Program Coordinator Madhuri R. Zawar



# **Photos**:



























A Summary Report on

## One Day Online International Conference on

## **Recent Advances in Engineering, Science and Technology**



"ICRAEST-2023"

Wednesday 29 March, 2023

## In Association with



Dr. Babasaheb Ambedkar Technological University (DBATU), Lonere, Raigad (M.S.)

AND



International Journal of Innovations in Engineering & Science (IJIES), ISSN: 2456-3463, SJIF: 5.856, CrossRef indexing DOI: 10.46335

Organized By



Godavari Foundation's Godavari College of Engineering, (*NAAC Accredited*) P-51, Dr. Ulhas Patil Nagar, M-Sect., Addl. M.I.D.C., Bhusawal Road, Jalgaon-425003 (0257) 2213500, 2270451, 2212999 Web Site: <u>www.gfgcoe.in</u>

# Contents...

About the esteemed institute GF's GCOEJ

ICRAEST-2023 Brochure & Flyer

Editorials – ICRAEST-2023

ICRA