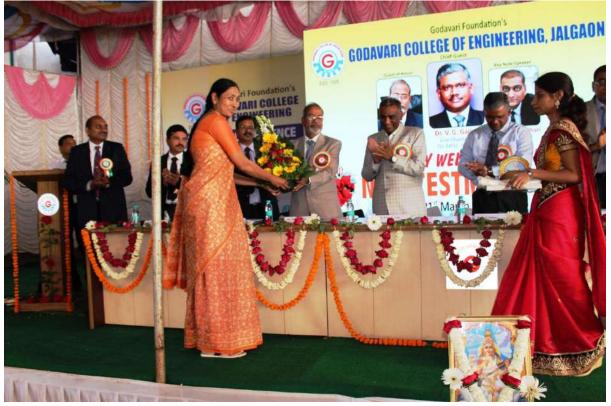

### Felicitation...

Hon. Dr. Ulhas Patil sir, Ex-MP, offering Momento-Token of Love, during felicitation Hon. VC Prof. V. G. Gaikar of DBATU, Lonere.

Hon. Secretary – Godavari Foundation, Dr. Varsha Patil Madam, felicitating Hon. Dr. Ashok A. Ghatol, Ex-VC, Dr BATU, Lonere.

### Keynote address...

Prof. V. G. Gaikar, Hon. Vice-Chancellor, Dr. BATU, Lonere delivered the keynote address of the NACCTEST-2018.

Dr. Gaikar said, in this era of mobiles and laptops students just habitual of data downloading in a huge manner but they are not paying attention towards reading of that data whether it's meaningful or not, useful or not. He insisted to improve reading. Instead focus on bookish knowledge; student must improve their professional knowledge so that they can able to be employable throughout the world. Also he proposed to engineering and technology students to be research oriented and they should dedicatedly and patiently proved themselves to be a society oriented problem solver.