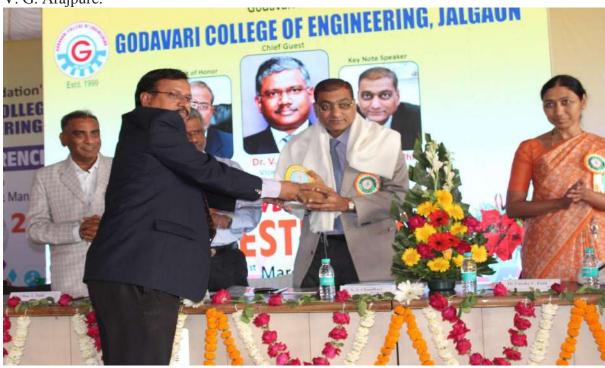

Felicitation of Dr. N. S. Chaudhari, Director-VNIT, Nagpur by our respected Principal, Dr. V. G. Arajpure.

Felicitation of Hon. Dr. Ulhas Patil, Founder President – Godavari Foundation by our respected Vice-Principal Prof. Pravin Phalak.