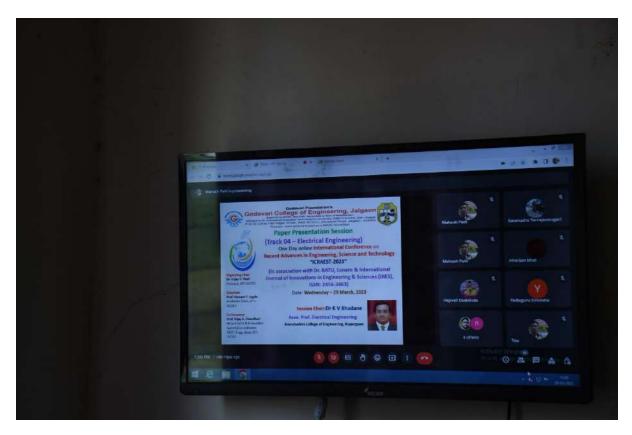

### A Summary Report on One Day Online International Conference on Recent Advances in Engineering, Science and Technology

#### "ICRAEST-2023"

#### Wednesday 29 March, 2023

About 123 research/survey papers has been received on ICRAEST-2023 email id vinudattchaudhari@gmail.com as well as very few are submitted in person. Around 20 papers have been published that are received from throughout the country incl. Chennai, Andhra Pradesh, Madhya Pradesh, Rajasthan, Odisha etc. and research scholars participated from renowned institutes too. One of the milestone is that ICRAEST-2023 has also received a paper authored by PG students Mr. Tejas Narkhede et.al., from Germany, Hochschule Ravensburg-Weingarten University of Applied Sciences in the field of Mechatronics Engineering.

Out of 123 received papers, 84 papers has completed the peer review process required for the quality publication of their genuine work and so the papers got published in IJIES renowned international journal and ICRAEST-2023 ISBN numbered proceeding. Thus about 380 participants have participated in ICRAEST-2023 through their research work as well as literature review papers.