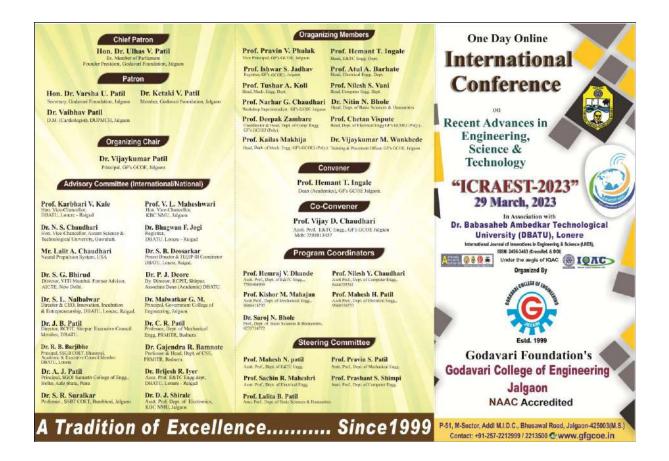

### A Summary Report on One Day Online International Conference on Recent Advances in Engineering, Science and Technology

#### "ICRAEST-2023"

#### Wednesday 29 March, 2023

About 123 research/survey papers has been received on ICRAEST-2023 email id vinudattchaudhari@gmail.com as well as very few are submitted in person. Around 20 papers have been published that are received from throughout the country incl. Chennai, Andhra Pradesh, Madhya Pradesh, Rajasthan, Odisha etc. and research scholars participated from renowned institutes too. One of the milestone is that ICRAEST-2023 has also received a paper authored by PG students Mr. Tejas Narkhede et.al., from Germany, Hochschule Ravensburg-Weingarten University of Applied Sciences in the field of Mechatronics Engineering.

Out of 123 received papers, 84 papers has completed the peer review process required for the quality publication of their genuine work and so the papers got published in IJIES renowned international journal and ICRAEST-2023 ISBN numbered proceeding. Thus about 380 participants have participated in ICRAEST-2023 through their research work as well as literature review papers.

#### CONVENOR

Prof. Vijay D. Chaudhari, Asst. Prof. Dept. of E&TC, Gf's GCOE, Jalgaon

#### ORGANIZING CHAIR

Dr. Vijay H. Patil, Head, Mechanical Engg Dept, GF's GCOE, Jalgaon Dr. Nitin N. Bhole, Head, Applied Science Dept., GF's GCOE, Jalgaon Prof. Hemant T. Ingale, Head, E&TC Engg. Dept., GF's GCOE, Jalgaon Prof. Narhar G. Chaudhari, Workshop Superintendent, GF's GCOE, Jalgaon Prof. Atul A. Barhate, Head, Prof., Electrical Engg. Dept., GF's GCOE, Jalgaon Prof. Pramod B. Gosavi, Head, Computer Engg. Dept., GF's GCOE, Jalgaon Prof. Khilachand V. Dhande, Coordinator, GF's GCOE – Second shift Polytechnic, Jalgaon Dr. Vijaykumar Wankhede, T&P Officer, GF's GCOE, Jalgaon Prof. Deepak K. Zambare, Head, Electrical Engg. Dept. GF's GCOE – 2<sup>nd</sup> shift Poly., Jalgaon Prof. Nilesh R. Mahajan, Head, Mech Engg. Dept. GF's GCOE – 2<sup>nd</sup> shift Poly., Jalgaon