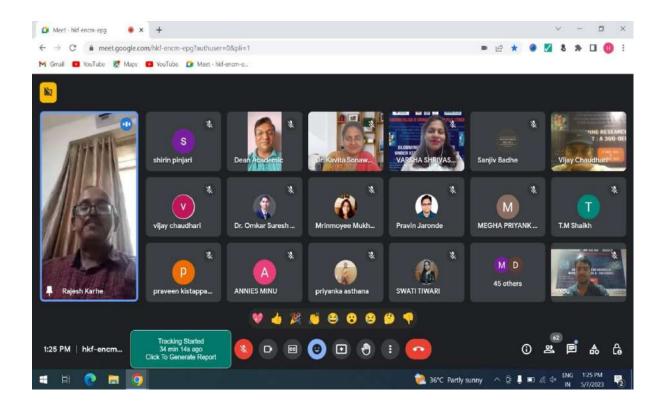

Out of 123 received papers, 84 papers has completed the peer review process required for the quality publication of their genuine work and so the papers got published in IJIES renowned international journal and ICRAEST-2023 ISBN numbered proceeding. Thus about 380 participants have participated in ICRAEST-2023 through their research work as well as literature review papers.