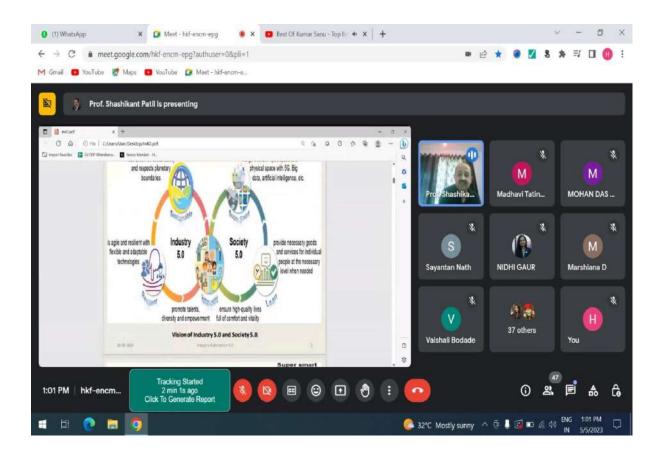

AM<br>05-May-23     |







## Day 4- Date: 05/05/2023

## Session 12- 12.45 pm to 2.45 pm

## **Introduction on Industry Automation 4.0**

| Name of Speaker Designation |                                                    | Experience | Topic Covered                              |
|-----------------------------|----------------------------------------------------|------------|--------------------------------------------|
| Dr. Shashikant Patil,       | Head, (AI&ML) Dept,<br>ViMEET, Khalapur,<br>Raigad | 25 yrs     | Introduction on Industry<br>Automation 4.0 |

### **Brief Summary**

The speaker has given detailed insights on Industry 4.0, its development, Key challenges and opportunities. He also elaborated the concept of Smart factory and revolution of Industry 5.0 with examples..













## Day 4- Date: 05/05/2023

## Session 13- 3.00 pm to 5.00 pm

## **Happiness Through Focus**

| Name of Speaker   | Designation                                                           | Experience | Topic Covered              |
|-------------------|-----------------------------------------------------------------------|------------|----------------------------|
| Ms. Surabhi Sahai | Global Cognative Coach<br>& Program Director,<br>Brighter Minds, Pune | 12 yrs     | Happiness Through<br>Focus |

### **Brief Summary**

The speaker has given detailed insights on why Focus is needed? Role of brain, Also elaborated the focus activity by presenting demo through the students of the Brighter Minds, Nakshatra Susveerkar & Chandrika Varu, presenting their demo and experience of attaini