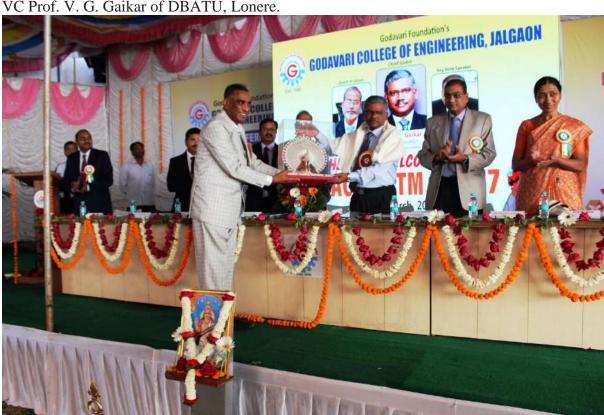

### Felicitation...

Hon. Dr. Ulhas Patil sir, Ex-MP, offering Momento-Token of Love, during felicitation Hon. VC Prof. V. G. Gaikar of DBATU, Lonere.

Hon. Secretary – Godavari Foundation, Dr. Varsha Patil Madam, felicitating Hon. Dr. Ashok A. Ghatol, Ex-VC, Dr BATU, Lonere.

### Keynote address...

Prof. V. G. Gaikar, Hon. Vice-Chancellor, Dr. BATU, Lonere delivered the keynote address of the NACCTEST-2018.

Dr. Gaikar said, in this era of mobiles and laptops students just habitual of data downloading in a huge manner but they are not paying attention towards reading of that data whether it's meaningful or not, useful or not. He insisted to improve reading. Instead focus on bookish knowledge; student must improve their professional knowledge so that they can able to be employable throughout the world. Also he proposed to engineering and technology students to be research oriented and they should dedicatedly and patiently proved themselves to be a society oriented problem solver.