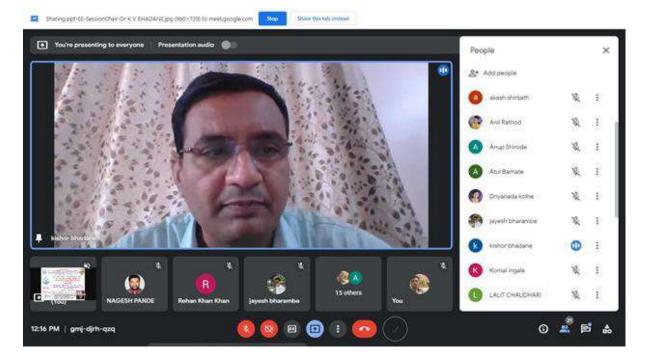

### A Report on One Day Virtual International Conference on Recent Advances in Engineering, Science and Technology "ICRAEST-2021" 16 July, 2021

Total 70 research or survey papers has been received on ICRAEST-2021 email id vdchaudhari@godavaricoejal.ac.in as well as very few are submitted in person. Around 50 papers have been published that are received from throughout the country incl. Uttar Pradesh etc. and research scholars participated from renowned institutes too like DBATU, VJTI etc. Near about 173 participants have participated in ICRAEST-2021 through their research work as well as literature survey papers.

### A Summary Report on One Day Online International Conference on Recent Advances in Engineering, Science and Technology

#### "ICRAEST-2023"

#### Wednesday 29 March, 2023

About 123 research/survey papers has been received on ICRAEST-2023 email id vinudattchaudhari@gmail.com as well as very few are submitted in person. Around 20 papers have been published that are received from throughout the country incl. Chennai, Andhra Pradesh, Madhya Pradesh, Rajasthan, Odisha etc. and research scholars participated from renowned institutes too. One of the milestone is that ICRAEST-2023 has also received a paper authored by PG students Mr. Tejas Narkhede et.al., from Germany, Hochschule Ravensburg-Weingarten University of Applied Sciences in the field of Mechatronics Engineering.

Out of 123 received papers, 84 papers has completed the peer review process required for the quality publication of their genuine work and so the papers got published in IJIES renowned international journal and ICRAEST-2023 ISBN numbered proceeding. Thus about 380 participants have participated in ICRAEST-2023 through their research work as well as literature review papers.