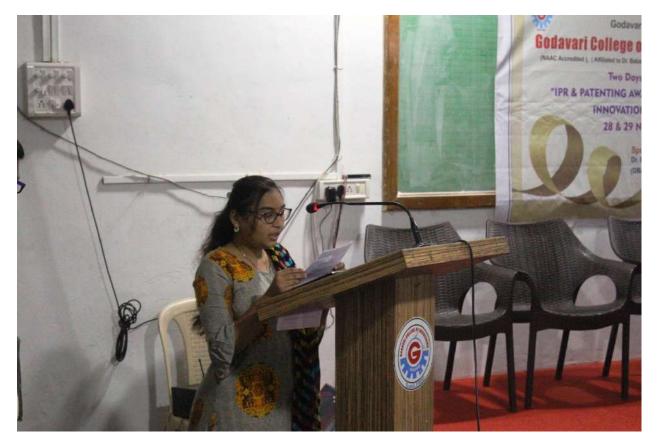

### **State Of The Art:**

Two Days Workshop on IPR and Patenting Awareness of Invention and Innovation "WIPAII - 2019" was aimed for improving the awareness among professionals in the Science, Engineering and Technology sector, ranging from Researchers, Academicians and Business professionals, who are continuously striving in this field to show talent to innovate new things for the betterment of the human beings. This event comprised of expert talks by experts from leading Institutions and Research Organizations in IPR and Patenting area. This unique opportunity that we extended to our speakers and our delegates to abstracts their experience in getting global visibility to Intellectual Property Rights (IPR) and Patents of ideas or innovative products. Dr. Babasaheb Ambedkar Technological University, Lonere – Raigad, Maharashtra has sponsored this two days Workshop on IPR AND PATENTING AWARENESS OF INVENTION & INNOVATION (WIPAII-2019) among Various Stakeholders, jointly organized with GF's GODAVARI COLLEGE OF ENGINEERING, Jalgaon -Maharashtra on 28-29 November, 2019.

The main expected outcome of this workshop was to teach faculty members, research scholars and student participants to do-it-him/herself to protect his/her idea or innovation by obtaining patents for them.