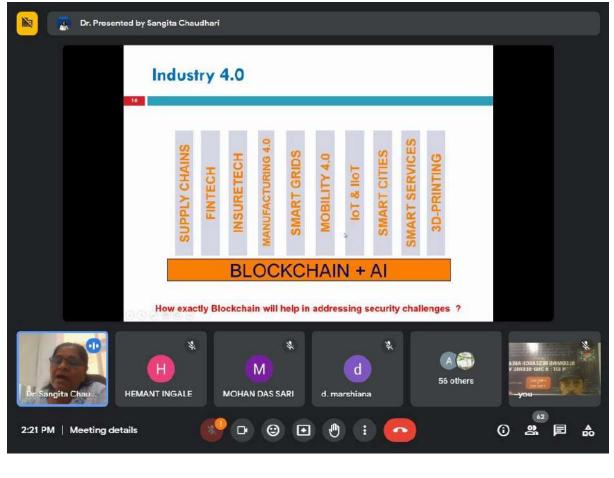

eaker | Designation                | Experience | Topic Covered      |
|-----------------|----------------------------|------------|--------------------|
| Dr. Sangeeta    | Professor & Head, IT dept, | 20 yrs     | IOT and Blockchain |
| Chaudhari       | RAIT, IEEE Senior          |            |                    |
|                 | Member                     |            |                    |

#### **Brief Summary**

The speaker has elaborated the concept of Blockchain of Things. Along with giving insights on disruptive technologies she has explained about basic understanding, characteristics, layers, structure, types of blockchain & how it works. Also elaborated the convergence of IoT & Blockchaqin, benefits and research challenges.

#### **Screenshot of Google Meet Session**













| (6) WhatsApp        | 🗴 🧿 Meet - hkf-encm-                | epg 🛛 🖲 🗙 🚺                                                                                                     | Prime Video: Ponniyin Selv       | * *   + |                    |                | ~ - 0 X                        |
|---------------------|-------------------------------------|-----------------------------------------------------------------------------------------------------------------|----------------------------------|---------|--------------------|----------------|--------------------------------|
|                     | bogle.com/hkf-encm-epg?auth         | o texto - i bollecia da la como de |                                  |         | = <u>*</u>         | 12 \star 🙆 🚺 8 | * 🗊 🛛 🌐 :