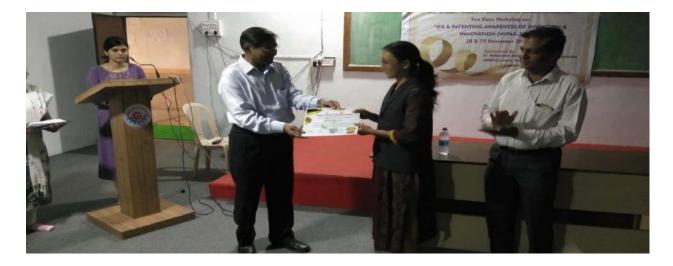

### **State Of The Art:**

Two Days Workshop on IPR and Patenting Awareness of Invention and Innovation "WIPAII - 2019" was aimed for improving the awareness among professionals in the Science, Engineering and Technology sector, ranging from Researchers, Academicians and Business professionals, who are continuously striving in this field to show talent to innovate new things for the betterment of the human beings. This event comprised of expert talks by experts from leading Institutions and Research Organizations in IPR and Patenting area. This unique opportunity that we extended to our speakers and our delegates to abstracts their experience in getting global visibility to Intellectual Property Rights (IPR) and Patents of ideas or innovative products. Dr. Babasaheb Ambedkar Technological University, Lonere – Raigad, Maharashtra has sponsored this two days Workshop on IPR AND PATENTING AWARENESS OF INVENTION & INNOVATION (WIPAII-2019) among Various Stakeholders, jointly organized with GF's GODAVARI COLLEGE OF ENGINEERING, Jalgaon -Maharashtra on 28-29 November, 2019.

The main expected outcome of this workshop was to teach faculty members, research scholars and student participants to do-it-him/herself to protect his/her idea or innovation by obtaining patents for them.