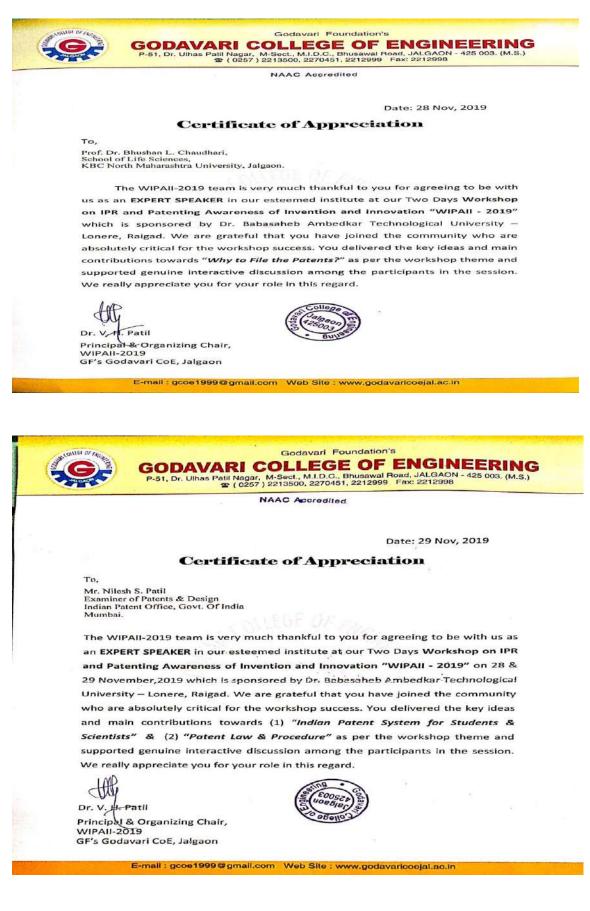

To, Hon. Vice Chancellor, Dr. B. A. Technological University, Lonere - Raigad, M.S.

Respected Sir,

I, undersigned the Coordinator of two days Workshop on IPR AND PATENTING AWARENESS OF INVENTION & INNOVATION (*WIPAII-*2019), whose sponsorship was approved by Dr. Babasaheb Ambedkar Technological University, Lonere –Raigad, M.S. and organized at GF's GODAVARI COLLEGE OF ENGINEERING, Jalgaon – M.S. on 28-29 November 2019, am hereby submitting the detail report here with.

### **State Of The Art:**

Two Days Workshop on IPR and Patenting Awareness of Invention and Innovation "WIPAII - 2019" was aimed for improving the awareness among professionals in the Science, Engineering and Technology sector, ranging from Researchers, Academicians and Business professionals, who are continuously striving in this field to show talent to innovate new things for the betterment of the human beings. This event comprised of expert talks by experts from leading Institutions and Research Organizations in IPR and Patenting area. This unique opportunity that we extended to our speakers and our delegates to abstracts their experience in getting global visibility to Intellectual Property Rights (IPR) and Patents of ideas or innovative products. Dr. Babasaheb Ambedkar Technological University, Lonere – Raigad, Maharashtra has sponsored this two days Workshop on IPR AND PATENTING AWARENESS OF INVENTION & INNOVATION (WIPAII-2019) among Various Stakeholders, jointly organized with GF's GODAVARI COLLEGE OF ENGINEERING, Jalgaon -Maharashtra on 28-29 November, 2019.