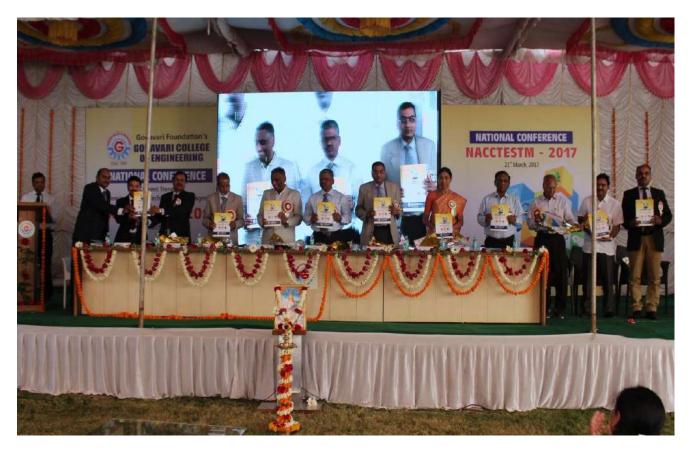

ffering Momento-Token of Love, during felicitation Hon. VC Prof. V. G. Gaikar of DBATU, Lonere.



Hon. Secretary – Godavari Foundation, Dr. Varsha Patil Madam, felicitating Hon. Dr. Ashok A. Ghatol, Ex-VC, Dr BATU, Lonere.



Felicitation of Dr. N. S. Chaudhari, Director-VNIT, Nagpur by our respected Principal, Dr. V. G. Arajpure.



Felicitation of Hon. Dr. Ulhas Patil, Founder President – Godavari Foundation by our respected Vice-Principal Prof. Pravin Phalak.



Felicitation of Hon. Dr. Varsha Patil, Secretory, Godavari Foundation by Prof. V. H. Patil, Convener – NACCTEST-2018.



Felicitation of respected Industrialist, Mr. Chhabildas Rane, Founder President – Chhabi Electrical Pvt. Ltd., Jalgaon. by our Vice-Principal Prof. Pravin Phalak.



Inaugurating NACCTEST-2018 Proceeding...



### Keynote address...

Prof. V. G. Gaikar, Hon. Vice-Chancellor, Dr. BATU, Lonere delivered the keynote address of the NACCTEST-2018.



Dr. Gaikar said, in this era of mobiles and laptops students just habitual of data downloading in a huge manner but they are not paying attention towards reading of that data whether it's meaningful or not, useful or not. He insisted to improve reading. Instead focus on bookish knowledge; student must improve their professional knowledge so that they can able to be employable throughout the world. Also he proposed to engineering and technology students to be research oriented and they should dedicatedly and patiently proved themselves to be a society oriented problem solver.

Hon. Ex-VC, DBATU-Lonere, Dr. Ashok A. Ghatol, in his speech mentioned that d