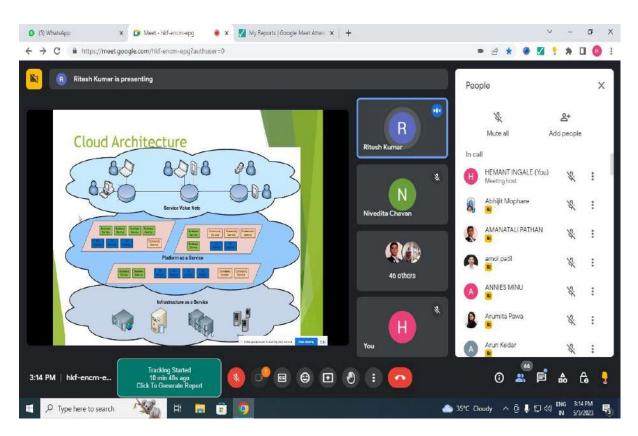

Ê 및 월고 (0) <sup>ENG</sup> 1:59 PM<br>IN 5/3/2023 ♥ |



## Day 2 - Date: 03/05/2023

## Session 7, 3.00 pm to 5.00 pm: Role of Cloud Computing in IoT

| Name of Speaker | Designation             | Experience | Topic Covered    |
|-----------------|-------------------------|------------|------------------|
| Ritesh kumar    | Technical Head, Sr.     | 14 yrs     | Role of Cloud    |
|                 | Trainer and consultant, |            | Computing in IoT |
|                 | Ducat India, Noida      |            |                  |

## **Brief summary:**

In this session, the speaker has given insights on using Cloud computing in IoT. Along with explaining the architecture & characteristics of cloud computing, he elaborated about various layers and services models of cloud computing.



| WhatsApp         | × 🖸 Meet - hkf-encm-ep              |                         | Atten × +      |                  |                       | v - a x                         |
|------------------|-------------------------------------|-------------------------|----------------|------------------|-----------------------|---------------------------------|
| ← → C ≞ ht       | itps://meet.google.com/hkf-encm-epg | /authuser=0             |                |                  | = @ \star 🔮 🛚         | 1 ? » LI 🔮 i                    |
| R Ritos          | sh Kumar is presenting              |                         |                |                  |                       |                                 |
| C                | Common Characteristics:             | ng