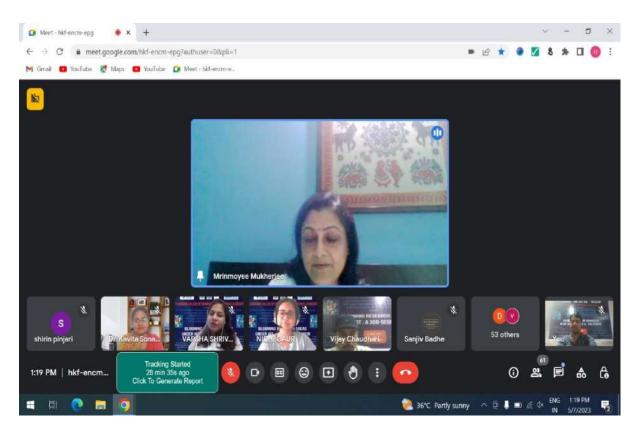

Out of 123 received papers, 84 papers has completed the peer review process required for the quality publication of their genuine work and so the papers got published in IJIES renowned international journal and ICRAEST-2023 ISBN numbered proceeding. Thus about 380 participants have participated in ICRAEST-2023 through their research work as well as literature review papers.