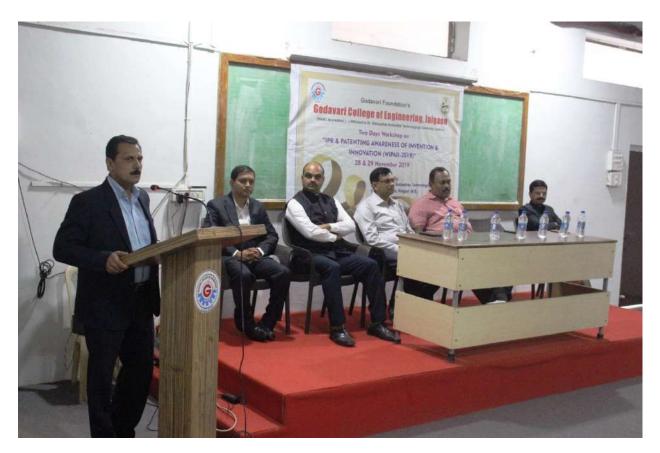

### **State Of The Art:**

Two Days Workshop on IPR and Patenting Awareness of Invention and Innovation "WIPAII - 2019" was aimed for improving the awareness among professionals in the Science, Engineering and Technology sector, ranging from Researchers, Academicians and Business professionals, who are continuously striving in this field to show talent to innovate new things for the betterment of the human beings. This event comprised of expert talks by experts from leading Institutions and Research Organizations in IPR and Patenting area. This unique opportunity that we extended to our speakers and our delegates to abstracts their experience in getting global visibility to Intellectual Property Rights (IPR) and Patents of ideas or innovative products. Dr. Babasaheb Ambedkar Technological University, Lonere – Raigad, Maharashtra has sponsored this two days Workshop on IPR AND PATENTING AWARENESS OF INVENTION & INNOVATION (WIPAII-2019) among Various Stakeholders, jointly organized with GF's GODAVARI COLLEGE OF ENGINEERING, Jalgaon -Maharashtra on 28-29 November, 2019.

The main expected outcome of this workshop was to teach faculty members, research scholars and student participants to do-it-him/herself to protect his/her idea or innovation by obtaining patents for them.