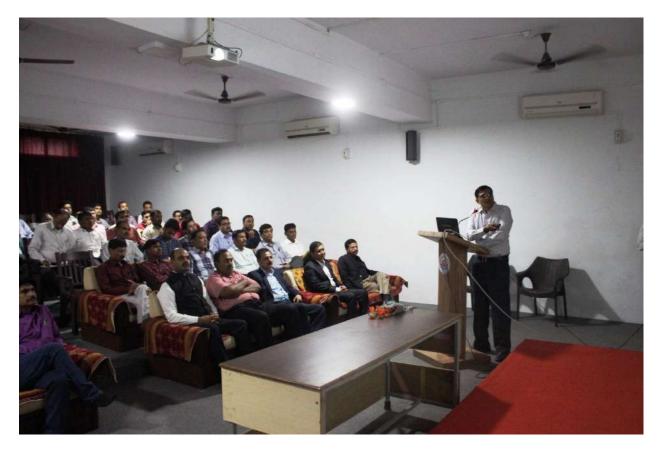

### **State Of The Art:**

Two Days Workshop on IPR and Patenting Awareness of Invention and Innovation "WIPAII - 2019" was aimed for improving the awareness among professionals in the Science, Engineering and Technology sector, ranging from Researchers, Academicians and Business professionals, who are continuously striving in this field to show talent to innovate new things for the betterment of the human beings. This event comprised of expert talks by experts from leading Institutions and Research Organizations in IPR and Patenting area. This unique opportunity that we extended to our speakers and our delegates to abstracts their experience in getting global visibility to Intellectual Property Rights (IPR) and Patents of ideas or innovative products. Dr. Babasaheb Ambedkar Technological University, Lonere – Raigad, Maharashtra has sponsored this two days Workshop on IPR AND PATENTING AWARENESS OF INVENTION & INNOVATION (WIPAII-2019) among Various Stakeholders, jointly organized with GF's GODAVARI COLLEGE OF ENGINEERING, Jalgaon -Maharashtra on 28-29 November, 2019.

The main expected outcome of this workshop was to teach faculty members, research scholars and student participants to do-it-him/herself to protect his/her idea or innovation by obtaining patents for them.