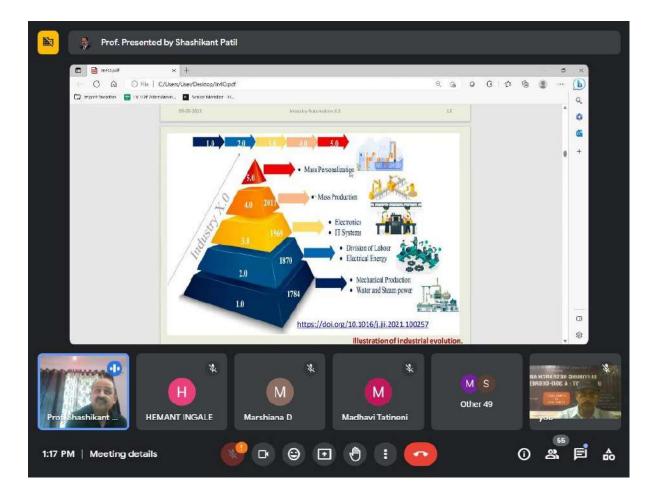

<br>05-May-23     |







## Day 4- Date: 05/05/2023

## Session 12- 12.45 pm to 2.45 pm

## **Introduction on Industry Automation 4.0**

| Name of Speaker Designation |                                                    | Experience | Topic Covered                              |
|-----------------------------|----------------------------------------------------|------------|--------------------------------------------|
| Dr. Shashikant Patil,       | Head, (AI&ML) Dept,<br>ViMEET, Khalapur,<br>Raigad | 25 yrs     | Introduction on Industry<br>Automation 4.0 |

### **Brief Summary**

The speaker has given detailed insights on Industry 4.0, its development, Key challenges and opportunities. He also elaborated the concept of Smart factory and revolution of Industry 5.0 with examples..













## Day 4- Date: 05/05/2023

## Session 13- 3.00 pm to 5.00 pm

## **Happiness Through Focus**

| Name of Speaker   | Designation                                                           | Experience | Topic Covered              |
|-------------------|-----------------------------------------------------------------------|------------|----------------------------|
| Ms. Surabhi Sahai | Global Cognative Coach<br>& Program Director,<br>Brighter Minds, Pune | 12 yrs     | Happiness Through<br>Focus |

### **Brief Summary**

The speaker has given detailed insights on why Focus is needed? Role of brain, Also elaborated the focus activity by presenting demo through the students of the Brighter Minds, Nakshatra Susveerkar & Chandrika Varu, presenting their demo and experience of attaining