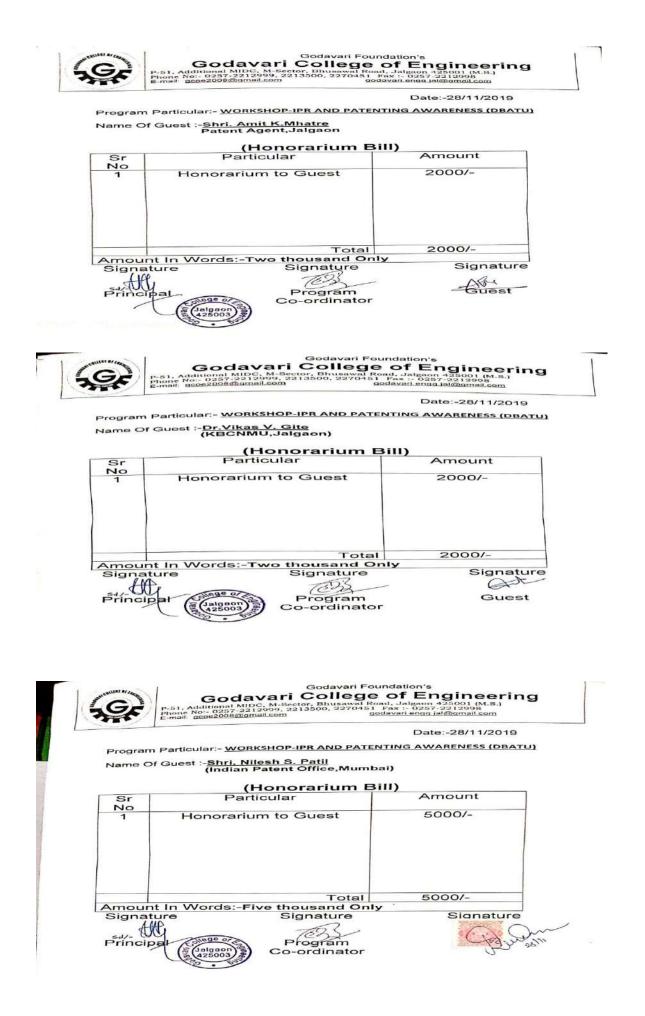

To, Hon. Vice Chancellor, Dr. B. A. Technological University, Lonere - Raigad, M.S.

Respected Sir,

I, undersigned the Coordinator of two days Workshop on IPR AND PATENTING AWARENESS OF INVENTION & INNOVATION (*WIPAII-*2019), whose sponsorship was approved by Dr. Babasaheb Ambedkar Technological University, Lonere –Raigad, M.S. and organized at GF's GODAVARI COLLEGE OF ENGINEERING, Jalgaon – M.S. on 28-29 November 2019, am hereby submitting the detail report here with.

### **State Of The Art:**

Two Days Workshop on IPR and Patenting Awareness of Invention and Innovation "WIPAII - 2019" was aimed for improving the awareness among professionals in the Science, Engineering and Technology sector, ranging from Researchers, Academicians and Business professionals, who are continuously striving in this field to show talent to innovate new things for the betterment of the human beings. This event comprised of expert talks by experts from leading Institutions and Research Organizations in IPR and Patenting area. This unique opportunity that we extended to our speakers and our delegates to abstracts their experience in getting global visibility to Intellectual Property Rights (IPR) and Patents of ideas or innovative products. Dr. Babasaheb Ambedkar Technological University, Lonere – Raigad, Maharashtra has sponsored this two days Workshop on IPR AND PATENTING AWARENESS OF INVENTION & INNOVATION (WIPAII-2019) among Various Stakeholders, jointly organized with GF's GODAVARI COLLEGE OF ENGINEERING, Jalgaon -Maharashtra on 28-29 November, 2019.