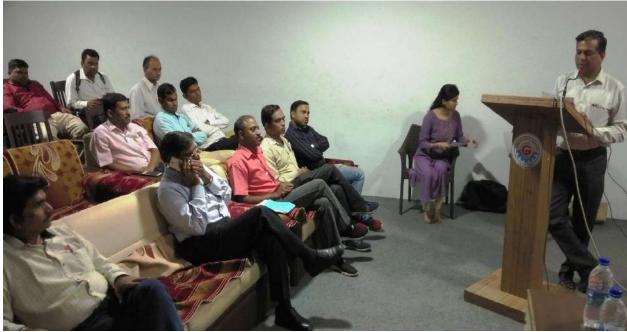

### **State Of The Art:**

Two Days Workshop on IPR and Patenting Awareness of Invention and Innovation "WIPAII - 2019" was aimed for improving the awareness among professionals in the Science, Engineering and Technology sector, ranging from Researchers, Academicians and Business professionals, who are continuously striving in this field to show talent to innovate new things for the betterment of the human beings. This event comprised of expert talks by experts from leading Institutions and Research Organizations in IPR and Patenting area. This unique opportunity that we extended to our speakers and our delegates to abstracts their experience in getting global visibility to Intellectual Property Rights (IPR) and Patents of ideas or innovative products. Dr. Babasaheb Ambedkar Technological University, Lonere – Raigad, Maharashtra has sponsored this two days Workshop on IPR AND PATENTING AWARENESS OF INVENTION & INNOVATION (WIPAII-2019) among Various Stakeholders, jointly organized with GF's GODAVARI COLLEGE OF ENGINEERING, Jalgaon -Maharashtra on 28-29 November, 2019.

The main expected outcome of this workshop was to teach faculty members, research scholars and student participants to do-it-him/herself to protect his/her idea or innovation by obtaining patents for them.