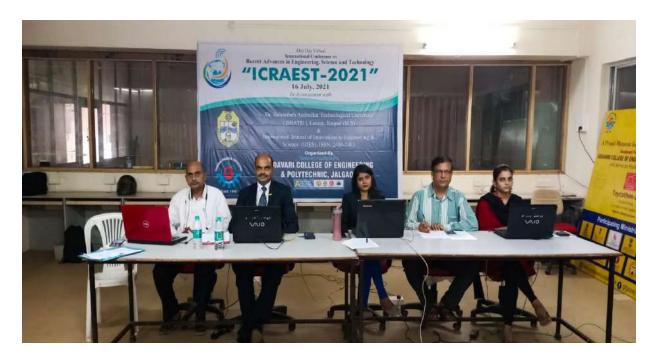

### A Report on One Day Virtual International Conference on Recent Advances in Engineering, Science and Technology "ICRAEST-2021" 16 July, 2021

Total 70 research or survey papers has been received on ICRAEST-2021 email id vdchaudhari@godavaricoejal.ac.in as well as very few are submitted in person. Around 50 papers have been published that are received from throughout the country incl. Uttar Pradesh etc. and research scholars participated from renowned institutes too like DBATU, VJTI etc. Near about 173 participants have participated in ICRAEST-2021 through their research work as well as literature survey papers.

## Inauguration...

One day National Conference on Current Trends in Engineering, Science & Technology (NACCTEST-2018) was held in GF's Godavari College of Engineering, Jalgaon (GF's GCOEJ), which was scheduled on 20<sup>th</sup> March, 2018.