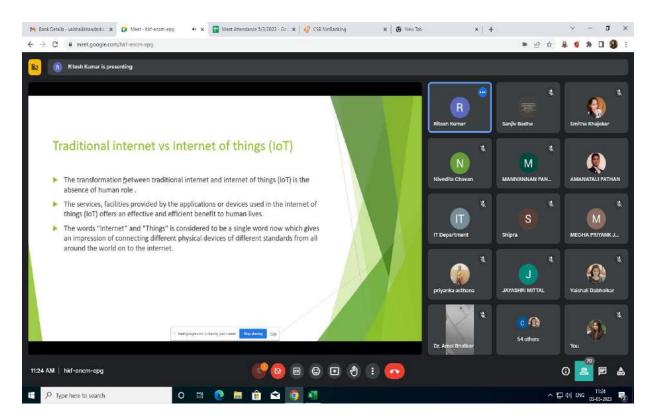

# **Invitation to Expert Speakers for Inauguration:**

Two Days Workshop on IPR and Patenting Awareness of Invention and Innovation "WIPAH - 2019" 28-29 November, 2019 Sponsored by Dr. Babasaheb Ambedkar Technlogical University (DBATU), Lonere, Raigad In Association with Godavari Foundation's Godavari College of Engineering, P-51, M-Sect., Addl. M.I.D.C., Bhusawal Road, Jalgaon-425003. Maharashtra, India. 🖀 (0257) 2213500, 2270451, 2212999 Web Site : <u>www.godavaricoejal.ac.in</u>