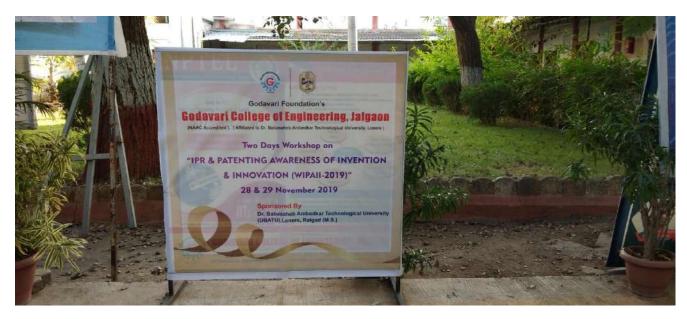

E-mail: gcoe1999@gmail.com Web SRE's Wood goal Calles Ange., Jalgaon

A Report on:

Two Days Workshop on IPR and Patenting Awareness of Invention and Innovation "WIPAII - 2019" 28 - 29 November, 2019

Sponsored by

## Godavari Foundation's Godavari College of Engineering

P-51, Addl. M.I.D.C., Bhusawal Road, Jalgaon-425003 (M.S.) (0257) 2213500, 2270451, 2212999 Web site : www.godavaricoejal.ac.in

### **State Of The Art:**

Two Days Workshop on IPR and Patenting Awareness of Invention and Innovation "WIPAII - 2019" was aimed for improving the awareness among professionals in the Science, Engineering and Technology sector, ranging from Researchers, Academicians and Business professionals, who are continuously striving in this field to show talent to innovate new things for the betterment of the human beings. This event comprised of expert talks by experts from leading Institutions and Research Organizations in IPR and Patenting area. This unique opportunity that we extended to our speakers and our delegates to abstracts their experience in getting global visibility to Intellectual Property Rights (IPR) and Patents of ideas or innovative products. Dr. Babasaheb Ambedkar Technological University, Lonere – Raigad, Maharashtra has sponsored this two days Workshop on IPR AND PATENTING AWARENESS OF INVENTION & INNOVATION (WIPAII-2019) among Various Stakeholders, jointly organized with GF's GODAVARI COLLEGE OF ENGINEERING, Jalgaon -Maharashtra on 28-29 November, 2019.