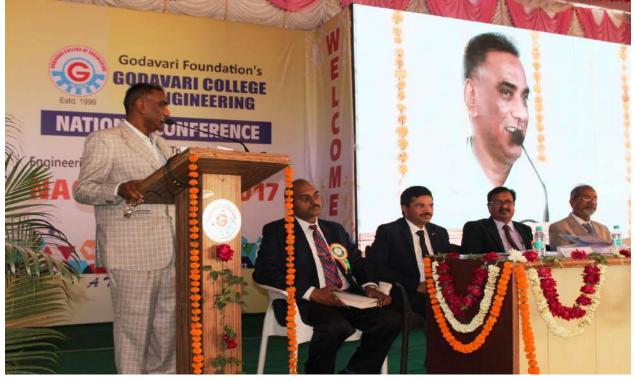

### Keynote address...

Prof. V. G. Gaikar, Hon. Vice-Chancellor, Dr. BATU, Lonere delivered the keynote address of the NACCTEST-2018.

Dr. Gaikar said, in this era of mobiles and laptops students just habitual of data downloading in a huge manner but they are not paying attention towards reading of that data whether it's meaningful or not, useful or not. He insisted to improve reading. Instead focus on bookish knowledge; student must improve their professional knowledge so that they can able to be employable throughout the world. Also he proposed to engineering and technology students to be research oriented and they should dedicatedly and patiently proved themselves to be a society oriented problem solver.

Hon. Ex-VC, DBATU-Lonere, Dr. Ashok A. Ghatol, in his speech mentioned that due to increase in availability of various technical sources in our country, the demand of human resource is reduced. So engineering students has to change their goals now accordingly. Students must recognize their responsibility towards the society where we are living and working.