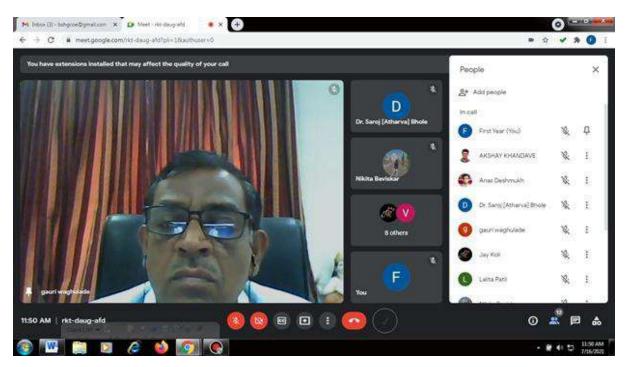

### A Summary Report on One Day Online International Conference on Recent Advances in Engineering, Science and Technology

#### "ICRAEST-2023"

#### Wednesday 29 March, 2023

About 123 research/survey papers has been received on ICRAEST-2023 email id vinudattchaudhari@gmail.com as well as very few are submitted in person. Around 20 papers have been published that are received from throughout the country incl. Chennai, Andhra Pradesh, Madhya Pradesh, Rajasthan, Odisha etc. and research scholars participated from renowned institutes too. One of the milestone is that ICRAEST-2023 has also received a paper authored by PG students Mr. Tejas Narkhede et.al., from Germany, Hochschule Ravensburg-Weingarten University of Applied Sciences in the field of Mechatronics Engineering.

Out of 123 received papers, 84 papers has completed the peer review process required for the quality publication of their genuine work and so the papers got published in IJIES renowned international journal and ICRAEST-2023 ISBN numbered proceeding. Thus about 380 participants have participated in ICRAEST-2023 through their research work as well as literature review papers.