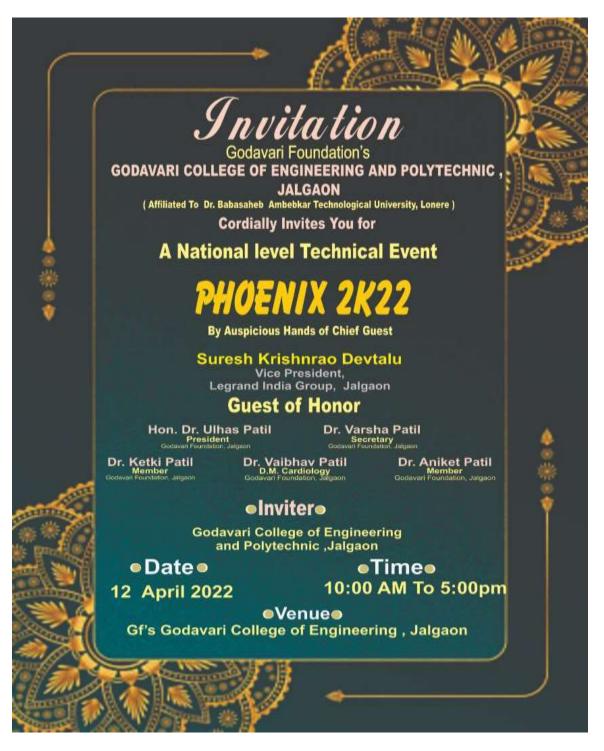

# 7.3 Institutional Distinctiveness

| Academic Year | Sr.No | Date of<br>event/activity<br>(DD-MM-YYYY) | Name of the event/activity                                                                                                                                | No. of<br>participated |
|---------------|-------|-------------------------------------------|-----------------------------------------------------------------------------------------------------------------------------------------------------------|------------------------|
| 2018-19       | 1     | 20/3/2018                                 | National Conference<br>On Current Trends in<br>Engineering, Science & Technology                                                                          | 230                    |
|               | 2     | 26/3/2019                                 | National level Technical Event<br>PHOENIX 2K19                                                                                                            | 470                    |
| 2019-20       | 1     | 28/11/2019 to<br>29/11/2019               | TWO Days Workshop on IPR<br>Patenting Awareness of Invention<br>and Innovation                                                                            | 110                    |
|               | 2     | 18/2/2020                                 | National level Technical Event<br>PHOENIX 2K20                                                                                                            | 550                    |
| 2020-21       | 1     | 22/6/2021 to<br>24/6/2021                 | Toycathon 2021                                                                                                                                            | 60                     |
| 2021-22       | 1     | 16/7/2021                                 | A Report on<br>One Day Virtual International<br>Conference on<br>Recent Advances in Engineering,<br>Science and Technology                                | 173                    |
|               | 2     | 12/4/2022                                 | National level Technical Event<br>PHOENIX 2K22                                                                                                            | 189                    |
|               | 1     | 29/3/2023                                 | One Day Online International<br>Conference on<br>Recent Advances in Engineering,<br>Science and Technology                                                | 380                    |
| 2022.22       | 2     | 11/4/2023                                 | National level Technical Event<br>PHOENIX 2K23                                                                                                            | 350                    |
| 2022-23       | 3     | 02-05-2023 to 07-<br>05-2023              | IEEE Bombay Section EAC Sponsored<br>Online FDP<br>(Online Capacity Building Workshop)<br>on<br>"Blooming Research Areas Under IoT:<br>A 360-Degree View" | 137                    |
|               | 4     | 25 March, 2023                            | IEEE Bombay Section SAC Sponsored<br>"Technovation-2023"                                                                                                  | 125                    |