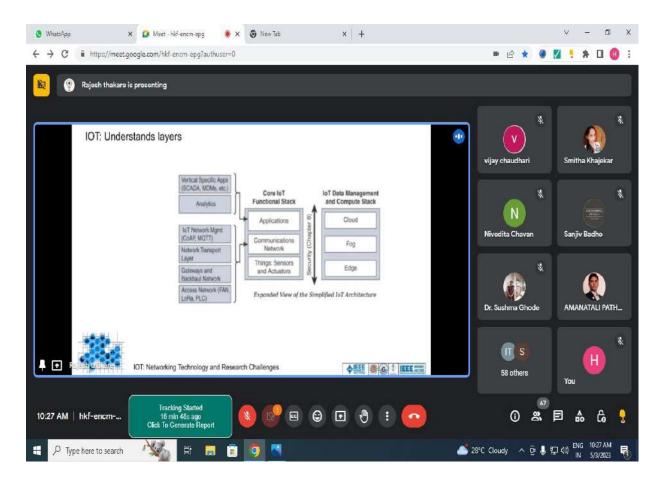

# **Invitation to Expert Speakers for Inauguration:**

Two Days Workshop on IPR and Patenting Awareness of Invention and Innovation "WIPAH - 2019" 28-29 November, 2019 Sponsored by Dr. Babasaheb Ambedkar Technlogical University (DBATU), Lonere, Raigad In Association with Godavari Foundation's Godavari College of Engineering, P-51, M-Sect., Addl. M.I.D.C., Bhusawal Road, Jalgaon-425003. Maharashtra, India. 🖀 (0257) 2213500, 2270451, 2212999 Web Site : <u>www.godavaricoejal.ac.in</u>