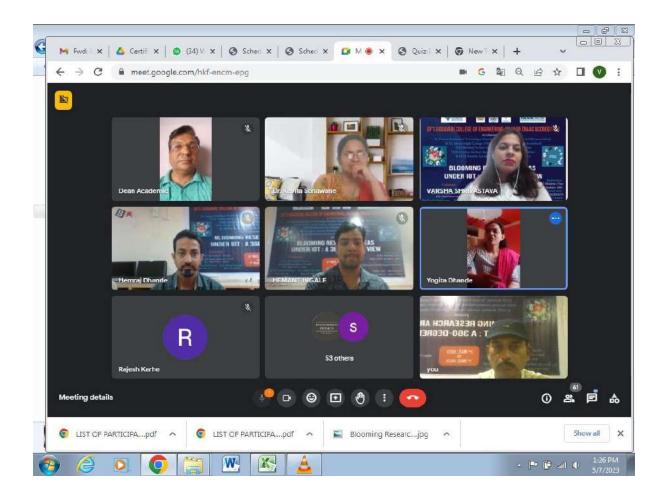

Out of 123 received papers, 84 papers has completed the peer review process required for the quality publication of their genuine work and so the papers got published in IJIES renowned international journal and ICRAEST-2023 ISBN numbered proceeding. Thus about 380 participants have participated in ICRAEST-2023 through their research work as well as literature review papers.