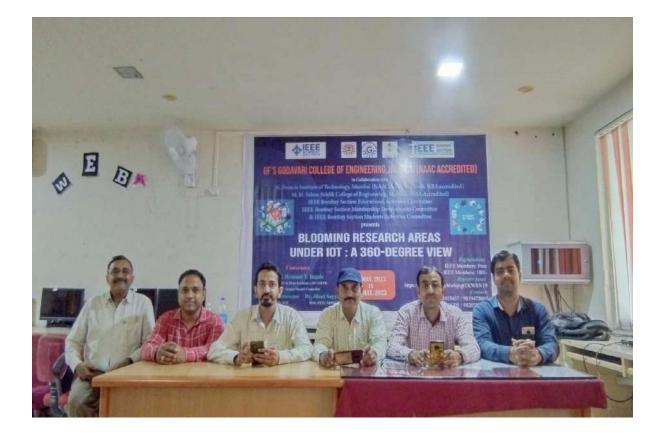

|                     |                    |                   | 29°C Mostly cloudy | / ^ @ ↓ <b>□</b> @  | €NG 10:50 AM<br>US 5/7/2023 | 5 |



# Screenshot of Organizing Team:







## **Important Feedbacks from Participants:**



Prof. Hemant Ingle, the IEEE-BS EAC FDP Coordinator, has given brief review of the technical sessions skilfully conducted.

Many participants have given their valuable and appreciating feedback about the FDP.



Dr. Omkar Vaidya, Dean – R&D, Sandip Institute of Technology and Research Centre, Nashik has expressed his views about the Resource person's expertise in their topics in this esteemed FDP & the organization flow of this FDP.



Prof. Dr. Rajesh R. Karhe, Mauli group of institute's College of Engineering, Shegaon has expressed his insights on this skill oriented FDP.



Prof. Mrinmoyee Mukherjee, St. Francis Institute of Technology, Mumbai has expressed her heart felt gratitude towards IEEE BS EAC and collaborating institutes – GF