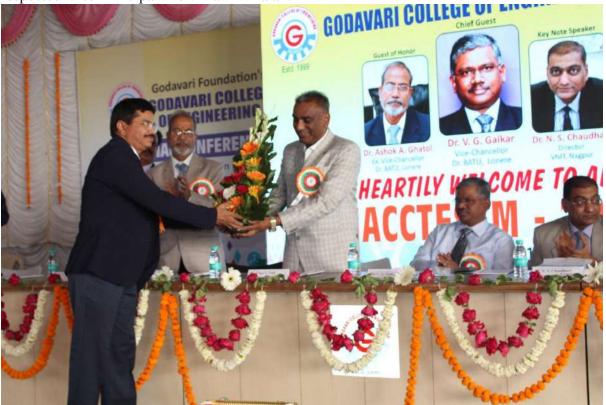

The conference was inaugurated with Deep Prajwalan by, Hon. Professor V. G. Gaikar, Vice Chancellor, Dr. Babasaheb Ambedkar Technological University, Lonere-Raigad (DBATU); Hon. Dr. Ashok A. Ghatol, Ex. VC, Dr. BATU Lonere;

Hon. Dr. N. S. Chaudhari, Director, VNIT Nagpur; Hon. Dr. Ulhas Patil, President – Godavari Foundation, Hon. Dr. Varsha Patil, Secretory, Godavari Foundation, Jalgaon., Dr. V. G. Arajpure, Principal and Prof. P. V. Phalak, Vice-Principal, respectively, GF's Godavari College of Engineering, Jalgaon; Prof. M. S. Mahajan, Ex. Principal - Govt. Polytechnic, Jalgaon; Dr. R. P. Borkar, Principal – Govt. College of Engineering, Jalgaon and well known Industrialist Mr. Chhabildas Rane, Founder President, Chhabi Electricals Pvt. Ltd., Jalgaon. Dr. Prasad Pendse & Dr. Brijesh Iyer (Asstt. Prof. E&TC Engg) from Dr. BATU-Lonere were the guests of honor for the inaugural session.