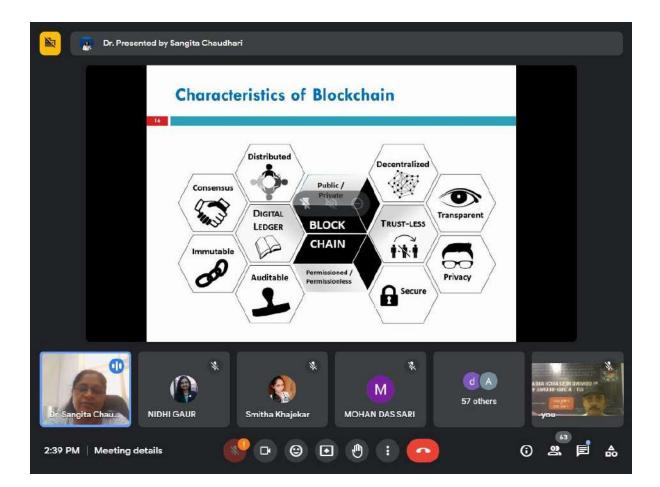

Speaker | Designation                | Experience | Topic Covered      |
|-----------------|----------------------------|------------|--------------------|
| Dr. Sangeeta    | Professor & Head, IT dept, | 20 yrs     | IOT and Blockchain |
| Chaudhari       | RAIT, IEEE Senior          |            |                    |
|                 | Member                     |            |                    |

#### **Brief Summary**

The speaker has elaborated the concept of Blockchain of Things. Along with giving insights on disruptive technologies she has explained about basic understanding, characteristics, layers, structure, types of blockchain & how it works. Also elaborated the convergence of IoT & Blockchaqin, benefits and research challenges.

#### **Screenshot of Google Meet Session**













| (6) WhatsApp        | 🗴 🧿 Meet - hkf-encm-                | epg 🛛 🖲 🗙 🚺                                                                                                     | Prime Video: Ponniyin Selv       | * *   + |                    |                | ~ - 0 X                        |
|---------------------|-------------------------------------|-----------------------------------------------------------------------------------------------------------------|----------------------------------|---------|--------------------|----------------|--------------------------------|
|                     | bogle.com/hkf-encm-epg?auth         | o texto - i bollecia da la como de |                                  |         | = <u>*</u>         | 12 \star 🙆 🚺 8 | * 🗊 🛛 🌐 :